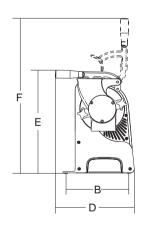

**Controls:** Rocker thermal circuit breaker with undervoltage.

Phone: +1 847-288-9500 Toll free: 866-643-6872

|           | Power   | Power source  | Drum revolutions | Mouth dimensions                          | А       | В       | С        | D        | E      | F        | Net weight | Shipping        | Gross weight |
|-----------|---------|---------------|------------------|-------------------------------------------|---------|---------|----------|----------|--------|----------|------------|-----------------|--------------|
|           | watt/Hp |               | r.p.m.           | inch.                                     | inch.   | inch.   | inch.    | inch.    | inch.  | inch.    | lbs.       | inch.           | lbs.         |
| GF DAKOTA | 750/1   | 120V AC, 60Hz | 1400             | 5 <sup>33/64</sup> "x 3 <sup>5/32</sup> " | 855/64" | 815/32" | 1911/16" | 1113/16" | 153/4" | 2254/64" | 48         | 24" x 20" x 20" | 54           |