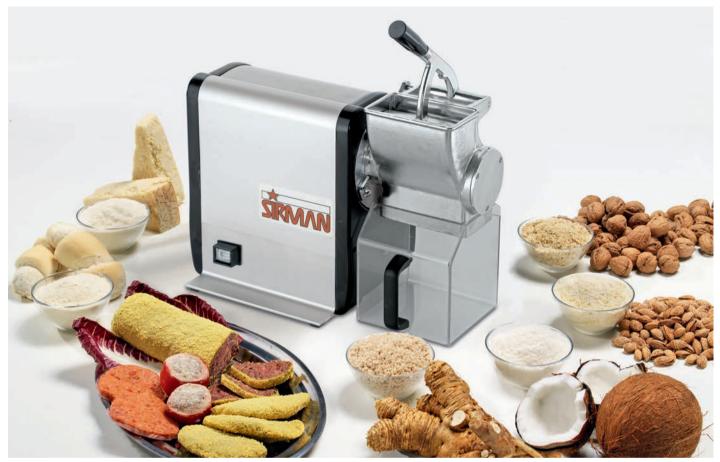

# Hard cheese and bread grater

- Reliable light / medium-duty hard cheese grater
- Ideal for on-demand operations
- Up to 2 Lbs. per minute output
- Easy to clean
- · Handle safety interlock

#### Technical:

- The drum is made from stainless steel for longer lasting performance and always perfectly grated product output
- Gear driven
- 1/16" tooth for very finely grated product
- Powerful air-cooled motor for high performance and continuous use