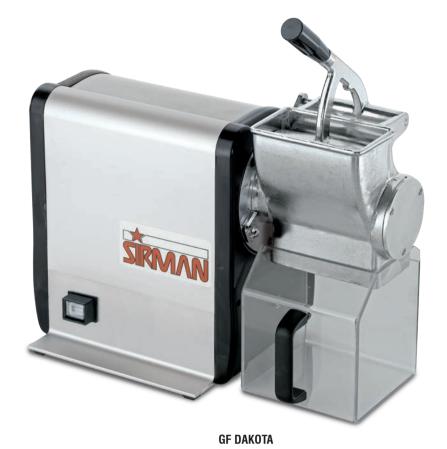

# Hard cheese and bread grater

- Reliable light / medium-duty hard cheese grater
- Ideal for on-demand operations
- Up to 2 Lbs. per minute output
- Easy to clean
- · Handle safety interlock

#### Technical:

- The drum is made from stainless steel for longer lasting performance and always perfectly grated product output
- Gear driven
- 1/16" tooth for very finely grated product
- Powerful air-cooled motor for high performance and continuous use

## Specifications

**Construction:** ABS shock-proof sides, anodized aluminum body, polished

aluminum hopper, stainless steel drum

**Motor:** 1 Hp (750 W) **Electrical:** 120V AC, 60Hz

Plug & Cord: Attached plug, flexible, 3 wire SJT 16 AWG, 6" long cord.