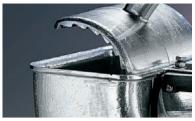

#### Technical:

- The drum is made from stainless steel for longer lasting performance and always perfectly grated product output
- Gear driven
- 1/16" tooth for very finely grated product
- Powerful air-cooled motor for high performance and continuous use