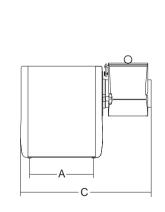

**Controls:** Rocker thermal circuit breaker with undervoltage.

Phone: +1 847-288-9500 Toll free: 866-643-6872

|           | Power   | Power source  | Drum revolutions | Mouth dimensions                          | А       | В       | С        | D        | E      | F        | Net weight | Shipping        | Gross weight |
|-----------|---------|---------------|------------------|-------------------------------------------|---------|---------|----------|----------|--------|----------|------------|-----------------|--------------|
|           | watt/Hp |               | r.p.m.           | inch.                                     | inch.   | inch.   | inch.    | inch.    | inch.  | inch.    | lbs.       | inch.           | lbs.         |
| GF DAKOTA | 750/1   | 120V AC, 60Hz | 1400             | 5 <sup>33/64</sup> "x 3 <sup>5/32</sup> " | 855/64" | 815/32" | 1911/16" | 1113/16" | 153/4" | 2254/64" | 48         | 24" x 20" x 20" | 54           |