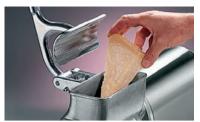

#### Safety:

• An interlock prevents the machine from starting when the handle is not lowered enough and stops the machine when the handle is lifted