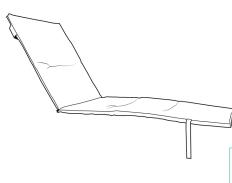

**Bahia** Chaise

Eco Cushion for

Length: 73" Width: 23" Thickness: 1.2"

## Features & Benefits

Warranty: 1 Yr.

- Hood and velcro side ties to secure cushion from sliding off chaise.
- Specifically designed for comfort and low maintenance in hospitality use.
- A cost-effective solution for furnishing your resin chaises.
- Strong, durable and easy to maintain solution-dyed polyolefin and vinyl-coated polyester yarns.
- Fully tested to 1,000 hours for fade resistance.
- Excellent shape retention.
- Quick dry polyurethane foam.
- Clean regularly with a mild soapy solution and lukewarm water, rinsing thoroughly with clean water to remove all soap and allow to air dry.