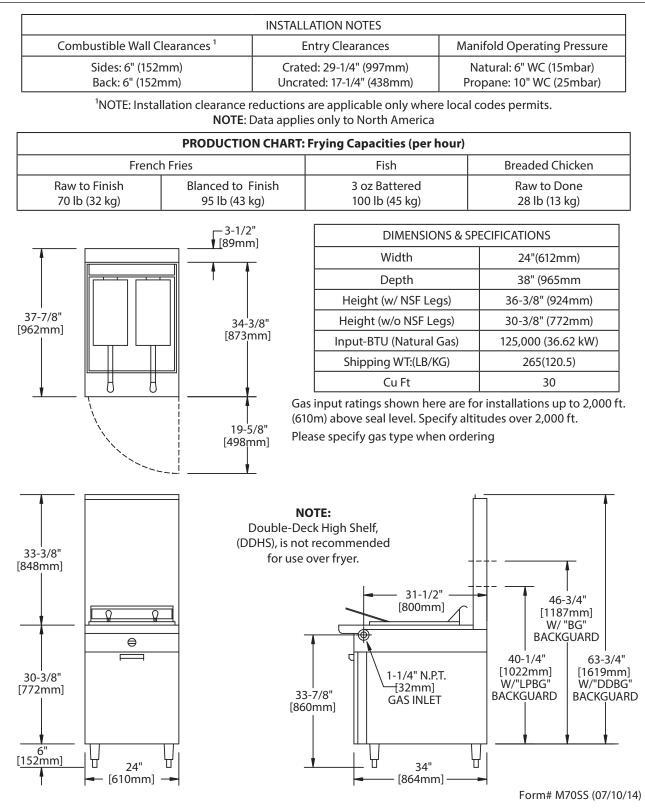

| Aaster Series       Approval:         Jeavy Duty Gas Fryer       Date:         Models:       Models: |                                                                                                                                                                                                                                                                                                                                                                                                                                                                                                                                                                                       |                                                                                                                                                                                                                                                                                                                                                                                                                                                                                                                                                                                                                                                  |
|------------------------------------------------------------------------------------------------------|---------------------------------------------------------------------------------------------------------------------------------------------------------------------------------------------------------------------------------------------------------------------------------------------------------------------------------------------------------------------------------------------------------------------------------------------------------------------------------------------------------------------------------------------------------------------------------------|--------------------------------------------------------------------------------------------------------------------------------------------------------------------------------------------------------------------------------------------------------------------------------------------------------------------------------------------------------------------------------------------------------------------------------------------------------------------------------------------------------------------------------------------------------------------------------------------------------------------------------------------------|
| M70SS                                                                                                |                                                                                                                                                                                                                                                                                                                                                                                                                                                                                                                                                                                       |                                                                                                                                                                                                                                                                                                                                                                                                                                                                                                                                                                                                                                                  |
| 24" Gas Fryer                                                                                        | <ul> <li>Stainless steel front, front rail, and sides</li> <li>6" (152mm) chrome steel adjustable legs</li> <li>70 lb. (32kg) capacity, heavy-gauge, stainless steel frypot</li> <li>Twin chrome-wire baskets</li> <li>Infra-red jet-type burner 125,000 BTU (36.62 kW) total</li> <li>Built-in pressure regulator</li> <li>Piezo spark ignition with constant burning, 100% safety pilot</li> <li>Optional Features: <ul> <li>Stainless steel main back</li> <li>Stainless steel common front rail up to 102" (2591mm) wide, (two or more units in a battery)</li> </ul> </li> </ul> | <ul> <li>End caps and cover NC, specify at time of order.</li> <li>Reargas connection 3/4"</li> <li>Set of (4) Polyurethane non-marking swivel casters with front brakes</li> <li>6" (152mm) stainless steel adjustable legs</li> <li>Large single fryer basket in lieu of twin fryer basket.</li> <li>Stainless steel frypot cover</li> <li>Stainless steel fish plate</li> <li>10" (254mm) high stainless steel backguard</li> <li>17" (432mm) high stainless steel backguard</li> <li>33" (838mm) high stainless steel backguard</li> <li>NOTE: Fryers suppled with casters must be installed with an approved restraining device.</li> </ul> |

## **Specifications:**

1177 Kamato Road, Mississauga, Ontario

L4W 1X4 CANADA

Heavy-duty range-match gas fryer, Model # M70SS. 125,000 BTU, (36.62 kW), infra-red jet type burner, 70 lb., (32 kg), capacity. Stainless steel fry pot. 24" (612mm) wide x 38" (965mm) deep, including 8-1/4" (210mm) deep. Stainless steel front, front rail, and sides. Natural or Propane gas.