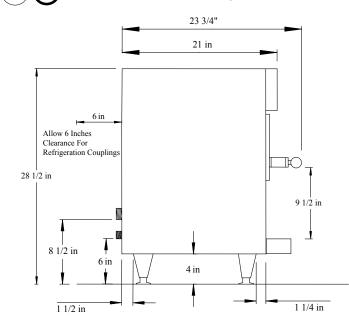

## Specifications Model 215R

| Dimensions:         | 28 1/2 in (62 cm) x 22.5 in (57 cm) x 21 in (53 cm)                    |
|---------------------|------------------------------------------------------------------------|
| Weight:             | 168 lbs (80 kg)                                                        |
| Legs:               | 4 in (10 cm)                                                           |
| Shipping Size:      | 27 in (W) x 27 in (D) x 32 in (H)<br>69 cm (W) x 69 cm (D) x 81 cm (H) |
| Shipping Volume:    | 13 cu ft (1/3 cu m)                                                    |
| Shipping Weight:    | 175 lbs (84 kg)                                                        |
| Voltage:            | 115 - Optional 230                                                     |
| Hertz:              | 60 hz - Optional 50 hz                                                 |
| Phase:              | 1                                                                      |
| Cooling:            | Remote                                                                 |
| Air Clearance:      | Sides: None Required<br>Rear: 6 in                                     |
| Hopper Capacity:    | 12 qts (11 1/4 ltr)                                                    |
| Cylinder Capacity:  | 7 qts (6 1/2 ltr)                                                      |
| Amperage Draw:      | 15 amps                                                                |
| Circuit Breaker:    | 20 amps                                                                |
| Plug Configuration: | 125 v - 20 amp<br>NEMA 5-20                                            |
| Condensing Unit:    | See spec sheet                                                         |
| Refrigerant:        | R404A                                                                  |