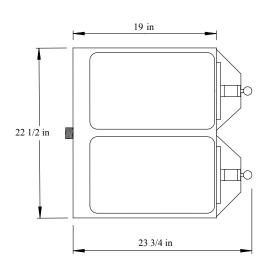

## Specifications Model 215R

| Dimensions:         | 28 1/2 in (62 cm) x 22.5 in (57 cm) x 21 in (53 cm)                    |
|---------------------|------------------------------------------------------------------------|
| Weight:             | 168 lbs (80 kg)                                                        |
| Legs:               | 4 in (10 cm)                                                           |
| Shipping Size:      | 27 in (W) x 27 in (D) x 32 in (H)<br>69 cm (W) x 69 cm (D) x 81 cm (H) |
| Shipping Volume:    | 13 cu ft (1/3 cu m)                                                    |
| Shipping Weight:    | 175 lbs (84 kg)                                                        |
| Voltage:            | 115 - Optional 230                                                     |
| Hertz:              | 60 hz - Optional 50 hz                                                 |
| Phase:              | 1                                                                      |
| Cooling:            | Remote                                                                 |
| Air Clearance:      | Sides: None Required<br>Rear: 6 in                                     |
| Hopper Capacity:    | 12 qts (11 1/4 ltr)                                                    |
| Cylinder Capacity:  | 7 qts (6 1/2 ltr)                                                      |
| Amperage Draw:      | 15 amps                                                                |
| Circuit Breaker:    | 20 amps                                                                |
| Plug Configuration: | 125 v - 20 amp<br>NEMA 5-20                                            |
| Condensing Unit:    | See spec sheet                                                         |
| Refrigerant:        | R404A                                                                  |