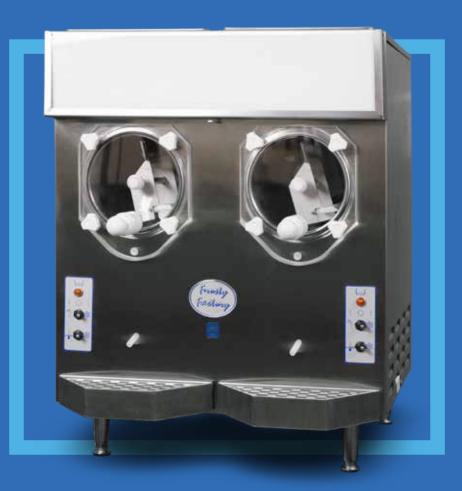

## Model 215R

## **Key Features**

- O Double Cylinder Serves Two Flavors
- Capacity (2) 7 Quart Cylinders - (2) 12 Quart Hoppers
- High Production
  Up to 155 10 ounce drinks per hour per side
- Lighted Flavor Sign
  Draws attention to product
- Stand-by-switch Refrigerates mix overnight
- Remote Refrigeration Keeps noise and heat away from serving area