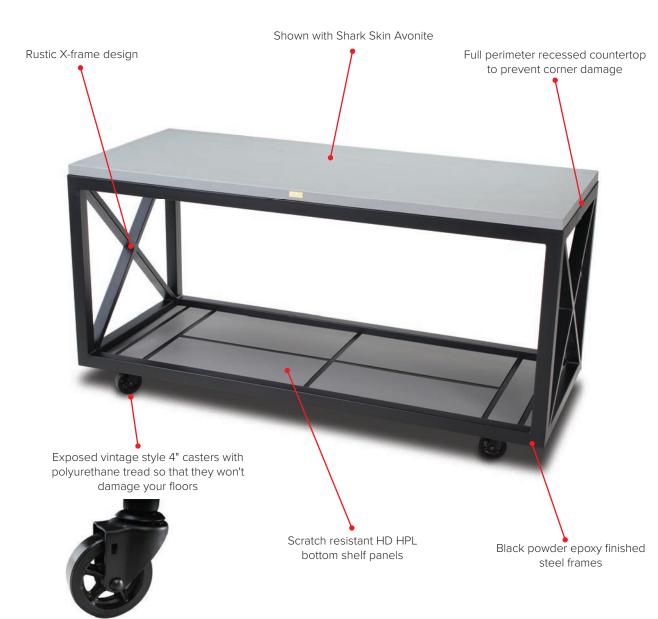

# SPECIAL FEATURES:

- Rustic open X-frame design
- Full perimeter recessed countertop to prevent corner damage
- Exposed vintage style 4" casters with polyurethane tread so that they won't damage your floors