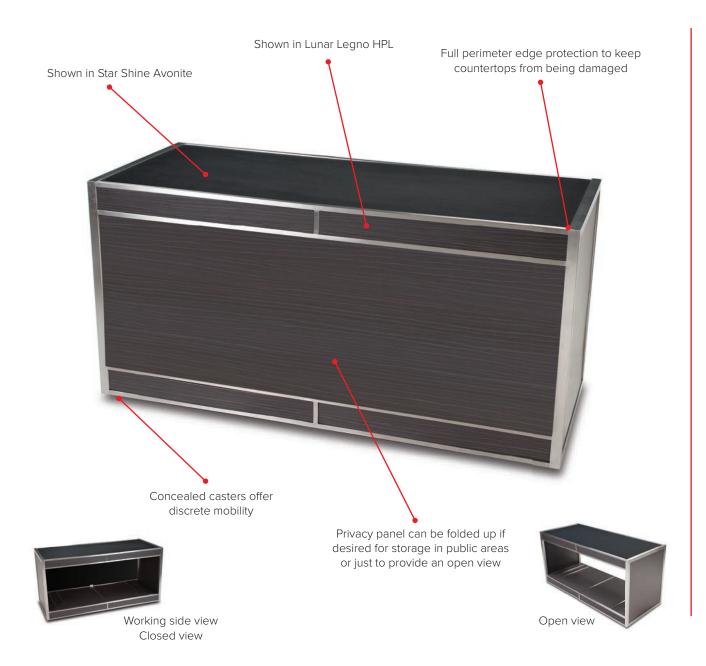

## **SPECIAL FEATURES:**

- Full perimeter edge protection to keep countertops from being damaged
- Privacy panel can be folded up if desired for storage in public areas or just to provide an open view
- Concealed casters offer discrete mobility