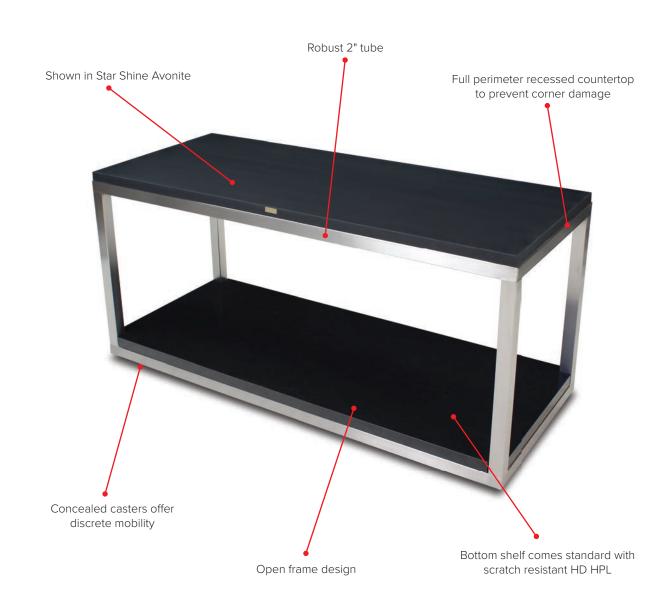

## SPECIAL FEATURES:

- Full perimeter recessed countertop to prevent corner damage
- Robust 2" tube frame with open design
- Concealed casters for mobility

|     | Length | Width | Height |
|-----|--------|-------|--------|
| in: | 72.5   | 30    | 36     |
| cm: | 185    | 77    | 92     |