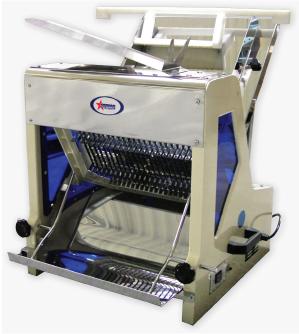

## **Bread Slicers with 0.25 HP**

The slicer performs an excellent job in bakeries, or deli operations. It is a high performance machine that takes up very little counter space. Various cutting widths are available. Standard sizes are 1", 1/2", 3/4", 5/8", and 7/16". Ideal for bakery shops, hotels, delis, and various food service operations. \*Can slice loaves to a maximum of 15" long and 6" high. Heavy duty poly pusher and stainless steel bagger included.

| Model                           | HP   | Size  | Electrical | Weight   | Packaging<br>Weight | Dimensions (DWH)    | Packaging<br>Dimensions | Item # |
|---------------------------------|------|-------|------------|----------|---------------------|---------------------|-------------------------|--------|
| SB-TW-0025                      | 0.25 | 1     | 110V/60/1  | 176 lbs. | 190 lbs.            | 26" x 29.5" x 29.5" | 30" x 35" x 38"         | 10246  |
| SB-TW-0013                      | 0.25 | 1/2"  | 110V/60/1  | 176 lbs. | 190 lbs.            | 26" x 29.5" x 29.5" | 30" x 35" x 38"         | 10247  |
| SB-TW-0019                      | 0.25 | 3/4"  | 110V/60/1  | 176 lbs. | 190 lbs.            | 26" x 29.5" x 29.5" | 30" x 35" x 38"         | 10248  |
| SB-TW-0016                      | 0.25 | 5/8"  | 110V/60/1  | 176 lbs. | 190 lbs.            | 26" x 29.5" x 29.5" | 30" x 35" x 38"         | 10249  |
| SB-TW-0011                      | 0.25 | 7/16" | 110V/60/1  | 176 lbs. | 190 lbs.            | 26" x 29.5" x 29.5" | 30" x 35" x 38"         | 10250  |
| Bread Slicer replacement blades |      |       |            |          |                     |                     |                         | 14836  |
| Bread Pusher                    |      |       |            |          |                     |                     |                         | 19273  |
| Bread Bagger                    |      |       |            |          |                     |                     |                         | 10148  |