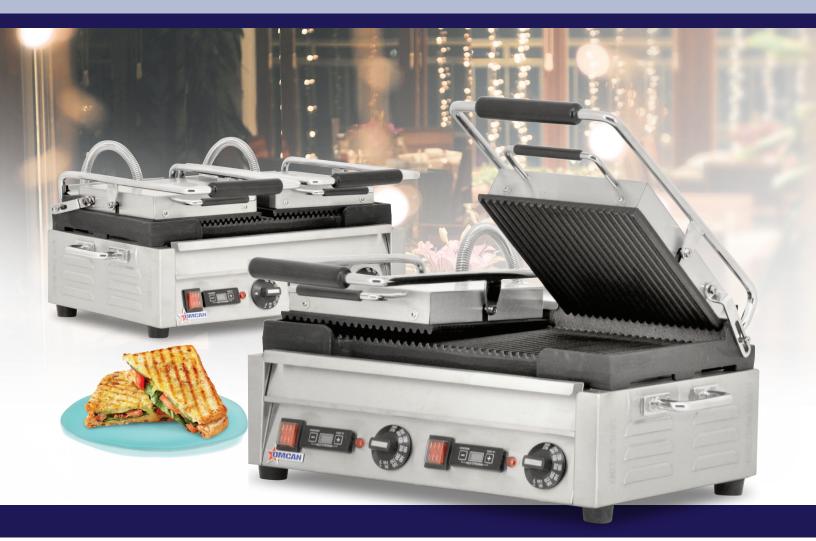

## 10" x 18" RIBBED PANINI GRILL WITH TIMER Item: 42914 Model: PG-CN-0711-RT

WARRANTY PARTS AND LABOR

Authorized Dealer

## FOOD EQUIPMENT 10"x18" RIBBED PANINI GRILL WITH TIMER

## **Features**

- Ideal for sandwiches, burgers, quesadillas, panini, focaccia, breakfast sandwiches and pita sandwiches
- Constructed with a stainless steel body and heavy-duty cast iron grill which ensures easy cleaning
- Equipped with timer to maximize work efficiency
- · Easy to remove drip tray
- · Heat-resistant handles for safe operations

| TECHNICAL SPECIFICATION |                                                                                      |  |  |  |
|-------------------------|--------------------------------------------------------------------------------------|--|--|--|
| ITEM NUMBER             | 42914                                                                                |  |  |  |
| MODEL                   | PG-CN-0711-RT                                                                        |  |  |  |
| GRILL SURFACE           | 10" x 18"/ 254 x 457 mm                                                              |  |  |  |
| THERMOSTAT CONTROL      | 60-300 °C/ 140-572 °F                                                                |  |  |  |
| WATTS                   | 3200                                                                                 |  |  |  |
| ELECTRIC                | 220V/60Hz/1                                                                          |  |  |  |
| TOP GRILL               | Ribbed                                                                               |  |  |  |
| BOTTOM GRILL            | Ribbed                                                                               |  |  |  |
| GROSS WEIGHT            | 73 lbs.                                                                              |  |  |  |
| DIMENSIONS (WDH)        | 22" x 15.4" x 9.4"(Close), 22.25" (Open)/<br>557 x 390 x 238mm(Close), 571.5mm(Open) |  |  |  |
| GROSS DIMENSIONS        | 20" x 23" x 14"/ 508 x 584 x 355.6 mm                                                |  |  |  |