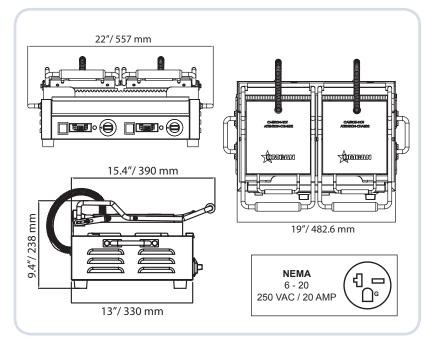

| TECHNICAL SPECIFICATION |                                                                                      |  |  |  |
|-------------------------|--------------------------------------------------------------------------------------|--|--|--|
| ITEM NUMBER             | 42914                                                                                |  |  |  |
| MODEL                   | PG-CN-0711-RT                                                                        |  |  |  |
| GRILL SURFACE           | 10" x 18"/ 254 x 457 mm                                                              |  |  |  |
| THERMOSTAT CONTROL      | 60-300 °C/ 140-572 °F                                                                |  |  |  |
| WATTS                   | 3200                                                                                 |  |  |  |
| ELECTRIC                | 220V/60Hz/1                                                                          |  |  |  |
| TOP GRILL               | Ribbed                                                                               |  |  |  |
| BOTTOM GRILL            | Ribbed                                                                               |  |  |  |
| GROSS WEIGHT            | 73 lbs.                                                                              |  |  |  |
| DIMENSIONS (WDH)        | 22" x 15.4" x 9.4"(Close), 22.25" (Open)/<br>557 x 390 x 238mm(Close), 571.5mm(Open) |  |  |  |
| GROSS DIMENSIONS        | 20" x 23" x 14"/ 508 x 584 x 355.6 mm                                                |  |  |  |