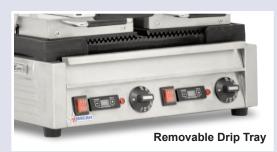

## **Features**

- Ideal for sandwiches, burgers, quesadillas, panini, focaccia, breakfast sandwiches and pita sandwiches
- Constructed with a stainless steel body and heavy-duty cast iron grill which ensures easy cleaning
- Equipped with timer to maximize work efficiency
- · Easy to remove drip tray
- · Heat-resistant handles for safe operations