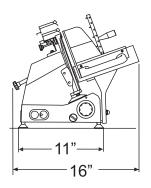

#### TECHNICAL SPECIFICATION

| ITEM NUMBER                                                   | 13623                                         |
|---------------------------------------------------------------|-----------------------------------------------|
| MODEL                                                         | MS-IT-0250-IP                                 |
| BLADE SIZE                                                    | 10" / 250 mm                                  |
| CUT THICKNESS                                                 | 0 - 15 mm                                     |
| CUTTING SIZE                                                  | 8.25" x 6.30" / 210 x 160 mm                  |
| POWER                                                         | 0.25 HP / 0.19 kW                             |
| CHEESE SLICING <sup>^</sup>                                   |                                               |
| SLICING VOLUME*                                               | 30 mins.                                      |
| RPM                                                           | 300                                           |
| ELECTRICAL                                                    | 120V / 60Hz / 1Ph                             |
| NET WEIGHT                                                    | 30 lbs. / 13.6 kg.                            |
| GROSS WEIGHT                                                  | 39 lbs. / 17.7 kg.                            |
| DIMENSIONS (WDH)                                              | 22.83" x 16" x 13.40"<br>580 x 406.4 x 340 mm |
| GROSS DIMENSIONS                                              | 22" x 18" x 18"<br>558.8 x 457.2 x 457.2 mm   |
|                                                               |                                               |
| *Results may vary due to product consistency and temperature. |                                               |
|                                                               |                                               |