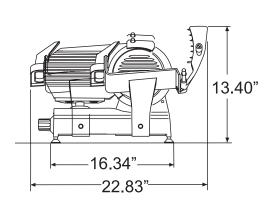

#### TECHNICAL SPECIFICATION

| ITEM NUMBER                                                   | 13623                                         |
|---------------------------------------------------------------|-----------------------------------------------|
| MODEL                                                         | MS-IT-0250-IP                                 |
| BLADE SIZE                                                    | 10" / 250 mm                                  |
| CUT THICKNESS                                                 | 0 - 15 mm                                     |
| CUTTING SIZE                                                  | 8.25" x 6.30" / 210 x 160 mm                  |
| POWER                                                         | 0.25 HP / 0.19 kW                             |
| CHEESE SLICING <sup>^</sup>                                   |                                               |
| SLICING VOLUME*                                               | 30 mins.                                      |
| RPM                                                           | 300                                           |
| ELECTRICAL                                                    | 120V / 60Hz / 1Ph                             |
| NET WEIGHT                                                    | 30 lbs. / 13.6 kg.                            |
| GROSS WEIGHT                                                  | 39 lbs. / 17.7 kg.                            |
| DIMENSIONS (WDH)                                              | 22.83" x 16" x 13.40"<br>580 x 406.4 x 340 mm |
| GROSS DIMENSIONS                                              | 22" x 18" x 18"<br>558.8 x 457.2 x 457.2 mm   |
|                                                               |                                               |
| *Results may vary due to product consistency and temperature. |                                               |
|                                                               |                                               |