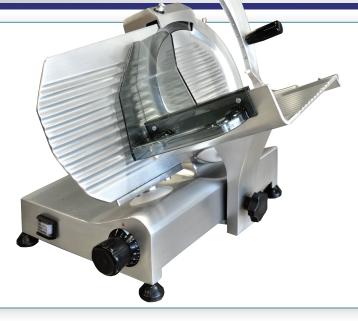

# 10-INCH BLADE SLICER WITH 0.25 HP MOTOR ITEM: 13623 MODEL: MS-IT-0250-IP

## Designed to take up as little space as possible while providing greater cutting capacity

Omcan's 10-inch blade slicer have anodised aluminium alloy body. The high carbon steel blades are hard chromed, with a hollow ground taper for extended sharpening and blade life. This belt driven machine offers exceptional cutting consistency and durability.

The carriage moves smoothly on ball bearings allowing effortless cutting of deli meats and vegetables. Easy to disassemble for quick cleaning. Perfect for low volume operations.