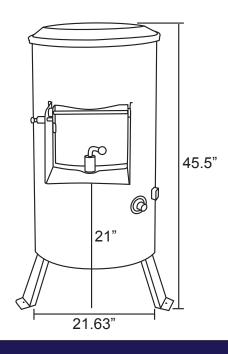

Timer

Lid

On/Off Push Button Switch

Door & Door Base

| TECHNICAL SPECIFICATION |                                                     |
|-------------------------|-----------------------------------------------------|
| ITEM NUMBER             | 20367                                               |
| MODEL                   | PE-BR-0025                                          |
| POWER                   | 1 HP / 0.75 kW                                      |
| CONSUMPTION             | 0.73 kW/h                                           |
| CAPACITY                | 55 lbs./ 25 kg                                      |
| OUTPUT (APPROX.)        | 1100 lbs./hr.                                       |
| ELECTRICAL              | 110V/60Hz/1                                         |
| WEIGHT                  | 99 lbs./ 45 kg                                      |
| PACKAGING WEIGHT        | 136 lbs./ 61.7 kg                                   |
| DIMENSIONS (DWH)        | 26.38" x 21.63" x 45.5"/<br>670 x 549.4 x 1155.7 mm |
| PACKAGING DIMENSIONS    | 31" x 49" x 52"/<br>787.4 x 1244.6 x 1320.8 mm      |