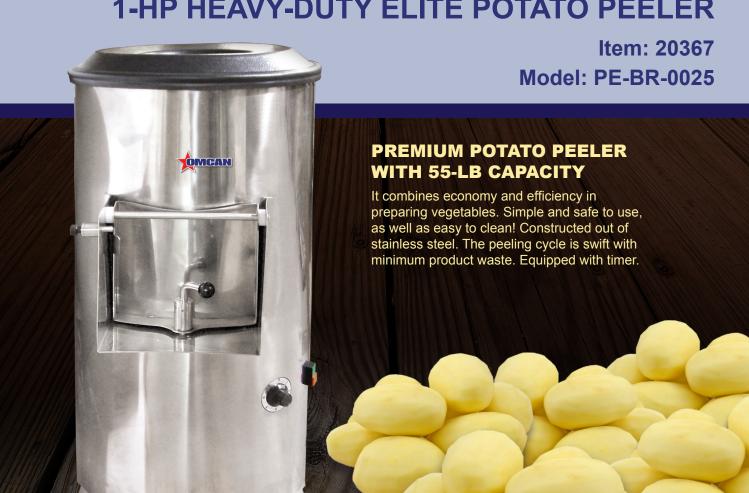

### 1-HP HEAVY-DUTY ELITE POTATO PEELER

#### 1-HP HEAVY-DUTY ELITE POTATO PEELER

Our peelers combine economy and efficiency in preparing vegetables. Simple and safe to use, as well as easy to clean! All are constructed out of stainless steel. The peeling cycle is swift with minimum product waste. The electrical components are protected inside a sealed box. They are equipped with a safety sensor, which stops the cycle when the door is opened.

Timer

Lid

On/Off Push Button Switch

Door & Door Base

| TECHNICAL SPECIFICATION |                                                     |
|-------------------------|-----------------------------------------------------|
| ITEM NUMBER             | 20367                                               |
| MODEL                   | PE-BR-0025                                          |
| POWER                   | 1 HP / 0.75 kW                                      |
| CONSUMPTION             | 0.73 kW/h                                           |
| CAPACITY                | 55 lbs./ 25 kg                                      |
| OUTPUT (APPROX.)        | 1100 lbs./hr.                                       |
| ELECTRICAL              | 110V/60Hz/1                                         |
| WEIGHT                  | 99 lbs./ 45 kg                                      |
| PACKAGING WEIGHT        | 136 lbs./ 61.7 kg                                   |
| DIMENSIONS (DWH)        | 26.38" x 21.63" x 45.5"/<br>670 x 549.4 x 1155.7 mm |
| PACKAGING DIMENSIONS    | 31" x 49" x 52"/<br>787.4 x 1244.6 x 1320.8 mm      |