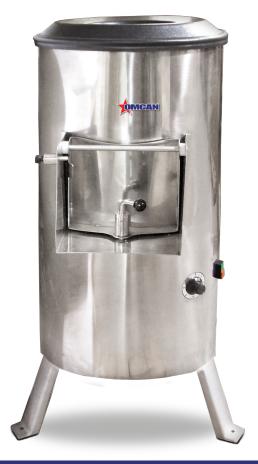

Timer

Lid

On/Off Push Button Switch

Door & Door Base

| TECHNICAL SPECIFICATION |                                                     |
|-------------------------|-----------------------------------------------------|
| ITEM NUMBER             | 20367                                               |
| MODEL                   | PE-BR-0025                                          |
| POWER                   | 1 HP / 0.75 kW                                      |
| CONSUMPTION             | 0.73 kW/h                                           |
| CAPACITY                | 55 lbs./ 25 kg                                      |
| OUTPUT (APPROX.)        | 1100 lbs./hr.                                       |
| ELECTRICAL              | 110V/60Hz/1                                         |
| WEIGHT                  | 99 lbs./ 45 kg                                      |
| PACKAGING WEIGHT        | 136 lbs./ 61.7 kg                                   |
| DIMENSIONS (DWH)        | 26.38" x 21.63" x 45.5"/<br>670 x 549.4 x 1155.7 mm |
| PACKAGING DIMENSIONS    | 31" x 49" x 52"/<br>787.4 x 1244.6 x 1320.8 mm      |