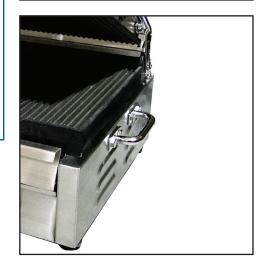

## THE PERFECT GRILL TO SERVE YOUR **FAVORITE SANDWICHES ANYTIME**

Ideal for panini, foccacia, and pita sandwiches, Omcan's 12" x 15" Ribbed Sandwich Grill has a stainless steel body with cast iron grilling surfaces for easy cleaning.