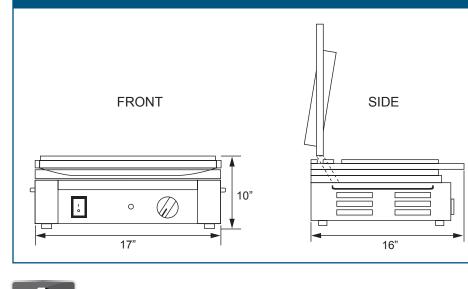

#### TECHNIC

ITEM N MO **GRILL SI** THERM CON AM POV ELEC TOP ( BOTTOM NET W GROSS DIMEN (DV PACKA DIMEN

| CAL SPECIFICATIONS |                                            |
|--------------------|--------------------------------------------|
| UMBER              | 19936                                      |
| DEL                | PG-CN-0679-R                               |
| URFACE             | 12" x 15"/ 304.8 x 381 mm                  |
| /IOSTAT<br>TROL    | 300°C / 572°F                              |
| 1PS                | 16                                         |
| NER                | 1.8 kW                                     |
| CTRIC              | 120 V / 60 Hz / 1 Ph                       |
| GRILL              | Ribbed                                     |
| M GRILL            | Ribbed                                     |
| /EIGHT             | 59.4 lbs. / 27 kg.                         |
| WEIGHT             | 63.8 lbs. / 29 kg.                         |
| ISIONS<br>WH)      | 16" x 17" x 10" / 410 x 438 x 248 mm       |
| AGING<br>ISIONS    | 20" x 21.25" x 13.75" / 508 x 540 x 349 mm |

### **TECHNICAL DRAWING AND DIMENSIONS**

WARRANT PARTS AND LABOR

**OMCAN INC.** ephone: 1-800-465-0234

Fax: (905) 607-0234 Email: sales@omcan.com Website: www.omcan.com

Follow us to keep up to date with the latest news and offers