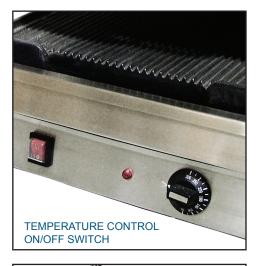

## THE PERFECT GRILL TO SERVE YOUR **FAVORITE SANDWICHES ANYTIME**

Ideal for panini, foccacia, and pita sandwiches, Omcan's 12" x 15" Ribbed Sandwich Grill has a stainless steel body with cast iron grilling surfaces for easy cleaning.

#### TECHNIC

ITEM N MO **GRILL SI** THERM CON AM POV ELEC TOP ( BOTTOM NET W GROSS DIMEN (DV PACKA DIMEN

| CAL SPECIFICATIONS |                                            |
|--------------------|--------------------------------------------|
| UMBER              | 19936                                      |
| DEL                | PG-CN-0679-R                               |
| URFACE             | 12" x 15"/ 304.8 x 381 mm                  |
| /IOSTAT<br>TROL    | 300°C / 572°F                              |
| 1PS                | 16                                         |
| NER                | 1.8 kW                                     |
| CTRIC              | 120 V / 60 Hz / 1 Ph                       |
| GRILL              | Ribbed                                     |
| M GRILL            | Ribbed                                     |
| /EIGHT             | 59.4 lbs. / 27 kg.                         |
| WEIGHT             | 63.8 lbs. / 29 kg.                         |
| ISIONS<br>WH)      | 16" x 17" x 10" / 410 x 438 x 248 mm       |
| AGING<br>ISIONS    | 20" x 21.25" x 13.75" / 508 x 540 x 349 mm |