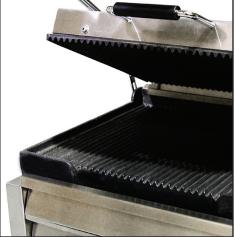

## THE PERFECT GRILL TO SERVE YOUR **FAVORITE SANDWICHES ANYTIME**

Ideal for panini, foccacia, and pita sandwiches, Omcan's 12" x 15" Ribbed Sandwich Grill has a stainless steel body with cast iron grilling surfaces for easy cleaning.