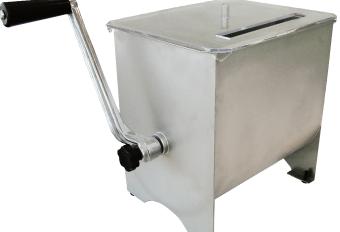

## FOOD EQUIPMENT

MANUAL MEAT MIXER WITH 17-LB WORKING CAPACITY

#### FEATURES

- Manual Meat Mixer with 17 lb. working capacity
- Equipped with a removable paddle
- Easy to clean and use

#### Manual, Non-Tilting Meat Mixer with 17-lb / 4.2-gallon Tank Capacity

 ITEM NUMBER
 13155

 WORKING CAPACITY
 17 lbs.

 WEIGHT
 15 lbs. / 6.8 kg.

 PACKAGING WEIGHT
 20 lbs. / 9.1 kg.

 DIMENSIONS
 20" x 10" x 12.5" / 508 x 254 x 317.5 mm