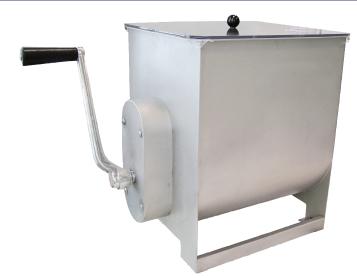

# FOOD EQUIPMENT MANUAL MEAT MIXER WITH 44-LB WORKING CAPACITY

#### **FEATURES**

- Manual Meat Mixer with 44 lb. working capacity
- Equipped with a removable paddle ٠
- Designed with a gear-reduced transmission •
- Easy to clean and use •

#### Manual, Non-Tilting Meat Mixer with 44-lb / 7-gallon Tank Capacity

| ITEM NUMBER                          | 13156                                              |
|--------------------------------------|----------------------------------------------------|
| WORKING CAPACITY                     | 44 lbs.                                            |
| WEIGHT                               | 25 lbs. / 11.3 kg.                                 |
| PACKAGING WEIGHT                     | 30 lbs. / 13.6 kg.                                 |
| DIMENSIONS                           | 24.75" x 12.25" x 16" / 628.65 x 311.15 x 406.4 mm |
| PACKAGING DIMENSIONS                 | 26" x 16" x 20" / 660.4 x 406.4 x 508 mm           |
| TECHNICAL DRAWINGS<br>AND DIMENSIONS | <b>18.75 12.25</b>                                 |
|                                      |                                                    |