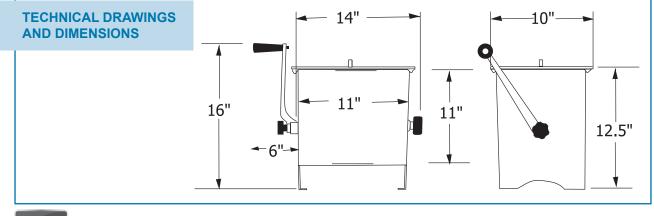

#### Manual, Non-Tilting Meat Mixer with 17-lb / 4.2-gallon Tank Capacity

 ITEM NUMBER
 13155

 WORKING CAPACITY
 17 lbs.

 WEIGHT
 15 lbs. / 6.8 kg.

 PACKAGING WEIGHT
 20 lbs. / 9.1 kg.

 DIMENSIONS
 20" x 10" x 12.5" / 508 x 254 x 317.5 mm

 PACKAGING DIMENSIONS
 24" x 12" x 18" / 609.6 x 304.8 x 457.2 mm

WARRANTY

**OMCAN INC.** 

Telephone: 1-800-465-0234 Fax: (905) 607-0234 Email: sales@omcan.com Website: www.omcan.com

MADE IN CHINA

Follow us to keep up to date with the latest news and offers