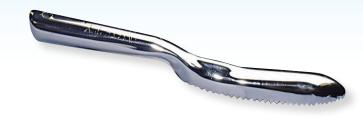

## HAND HELD FISH SCALERS

Heavy Duty Fish Scaler Model: FSHD

Stainless Steel Fish Scaler Model: SSF695

| Model  | Description                   | Stock # |
|--------|-------------------------------|---------|
| SSF695 | Fish Scaler - Stainless Steel | 18355   |
| FSHD   | Fish Scaler -Heavy-Duty       | 14236   |