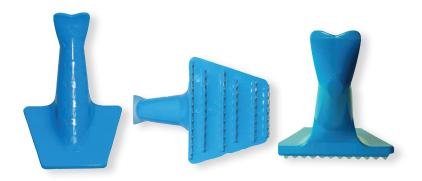

Made of high grade plastic. Ergonomically designed for comfort and efficient use.

| Item # | Height | Base-Surface         | Rows | Scraper Edges | Color |
|--------|--------|----------------------|------|---------------|-------|
| 18731  | 5.2"   | 13.8 in <sup>2</sup> | 6    | 54            | Blue  |