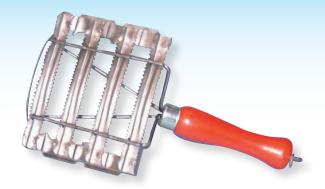

## HAND HELD FISH SCALERS

Heavy Duty Fish Scaler Model: FSHD

Stainless Steel Fish Scaler Model: SSF695

| Model  | Description                   | Stock # |
|--------|-------------------------------|---------|
| SSF695 | Fish Scaler - Stainless Steel | 18355   |
| FSHD   | Fish Scaler -Heavy-Duty       | 14236   |