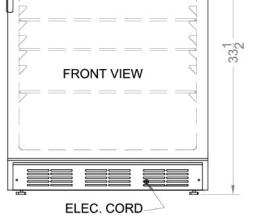

#### 33.5" x 23.63" x 23.5" (H x W x D)

Commercially listed freestanding all-refrigerator for general purpose use, with front lock, automatic defrost operation and white exterior

## **FF7LWGP Specifications:**

| Overview                      |                    |  |
|-------------------------------|--------------------|--|
| Height of Cabinet             | 33.5" (85 cm)      |  |
| Width                         | 23.63" (60 cm)     |  |
| Depth                         | 23.5" (60 cm)      |  |
| Depth with Handle             | 25.13" (64 cm)     |  |
| Depth with door at 90°        | 46.13" (117 cm)    |  |
| Capacity                      | 5.5 cu.ft. (156 L) |  |
| Defrost Type                  | Automatic          |  |
| Door                          | White              |  |
| Cabinet                       | White              |  |
| US Electrical Safety          | ETL                |  |
| Canadian Electrical<br>Safety | ETL-C              |  |
| Sanitation                    | ETL-S              |  |
| Amps                          | 0.8                |  |
| Voltage/Frequency             | 115 V AC/60 Hz     |  |
| Weight                        | 100.0 lbs. (45 kg) |  |
| Shipping Weight               | 105.0 lbs. (48 kg) |  |
| Estimated Time to Ship        | 2 to 4 days        |  |
| Parts & Labor Warranty        | 1 Year             |  |
| Compressor Warranty           | 5 Years            |  |
| Refrigerator Features         |                    |  |
| Door Swing                    | RHD                |  |
| Reversible                    | Yes                |  |
| Shelf Type                    | Wire               |  |
| Shelf Qty                     | 3                  |  |
| Adjustable Shelves            | Yes                |  |
| Thermostat Type               | Digital            |  |
| Fan Type                      | Interior           |  |
| Refrigerant Type              | R600a              |  |
| Refrigerant Amount            | 0.64oz.            |  |
| Level Legs Qty                | 2                  |  |
| Interior Light                | Yes                |  |
| Temperature Range             | 1 to 10°C          |  |
| Dimensions                    |                    |  |
| Interior Height               | 27.75" (70 cm)     |  |
| Interior Width                | 20.0" (51 cm)      |  |
| Interior Depth                | 17.5" (44 cm)      |  |
| Compressor Step Height        | 7.0" (18 cm)       |  |
|                               |                    |  |