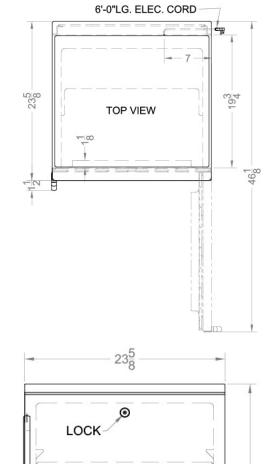

#### 33.5" x 23.63" x 23.5" (H x W x D)

Commercially listed freestanding all-refrigerator for general purpose use, with front lock, automatic defrost operation and white exterior

## **FF7LWGP Specifications:**

| Overview                      |                    |  |
|-------------------------------|--------------------|--|
| Height of Cabinet             | 33.5" (85 cm)      |  |
| Width                         | 23.63" (60 cm)     |  |
| Depth                         | 23.5" (60 cm)      |  |
| Depth with Handle             | 25.13" (64 cm)     |  |
| Depth with door at 90°        | 46.13" (117 cm)    |  |
| Capacity                      | 5.5 cu.ft. (156 L) |  |
| Defrost Type                  | Automatic          |  |
| Door                          | White              |  |
| Cabinet                       | White              |  |
| US Electrical Safety          | ETL                |  |
| Canadian Electrical<br>Safety | ETL-C              |  |
| Sanitation                    | ETL-S              |  |
| Amps                          | 0.8                |  |
| Voltage/Frequency             | 115 V AC/60 Hz     |  |
| Weight                        | 100.0 lbs. (45 kg) |  |
| Shipping Weight               | 105.0 lbs. (48 kg) |  |
| Estimated Time to Ship        | 2 to 4 days        |  |
| Parts & Labor Warranty        | 1 Year             |  |
| Compressor Warranty           | 5 Years            |  |
| Refrigerator Features         |                    |  |
| Door Swing                    | RHD                |  |
| Reversible                    | Yes                |  |
| Shelf Type                    | Wire               |  |
| Shelf Qty                     | 3                  |  |
| Adjustable Shelves            | Yes                |  |
| Thermostat Type               | Digital            |  |
| Fan Type                      | Interior           |  |
| Refrigerant Type              | R600a              |  |
| Refrigerant Amount            | 0.64oz.            |  |
| Level Legs Qty                | 2                  |  |
| Interior Light                | Yes                |  |
| Temperature Range             | 1 to 10°C          |  |
| Dimensions                    |                    |  |
| Interior Height               | 27.75" (70 cm)     |  |
| Interior Width                | 20.0" (51 cm)      |  |
| Interior Depth                | 17.5" (44 cm)      |  |
| Compressor Step Height        | 7.0" (18 cm)       |  |
|                               |                    |  |

| Compressor Step Width | 20.0" (51 cm) |
|-----------------------|---------------|
| Compressor Step Depth | 6.0" (15 cm)  |
|                       |               |