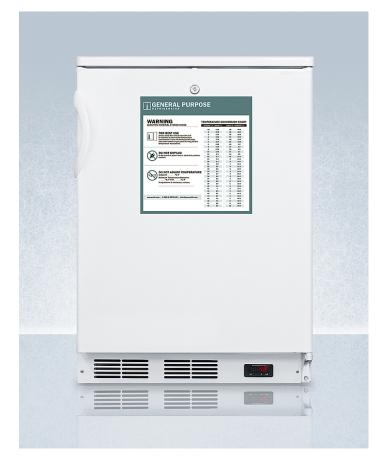

# **FF7LWGP**

#### 33.5" x 23.63" x 23.5" (H x W x D)

Commercially listed freestanding all-refrigerator for general purpose use, with front lock, automatic defrost operation and white exterior

#### **Highlights:**

Counter height size is perfect for use in healthcare facilities

Commercially approved for use in foodservice establishments

Factory-installed lock provides security you can count on

### **Product Features:**

| Healthcare refrigerator           | Designed for general purpose storage in institutional facilities                     |  |
|-----------------------------------|--------------------------------------------------------------------------------------|--|
| Commercially approved             | ETL-S listed to NSF-7 commercial standards                                           |  |
| Fully finished white cabinet      | Allows the refrigerator to be used freestanding                                      |  |
| Front-mounted lock                | Keyed lock for a secure interior                                                     |  |
| Automatic defrost operation       | Reduced user maintenance with automatic defrost                                      |  |
| Internal fan                      | Internal fan ensures the interior is evenly cooled from top to bottom                |  |
| Digital thermostat                | Digital thermostat for easy monitoring of interior temperature                       |  |
| One piece seamless interior liner | Enjoy easy clean-up with a one piece liner that won't hold a mess in hidden crevices |  |
| Hidden evaporator                 | Cold wall design with hidden evaporator and seamless interior                        |  |