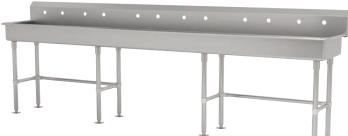

# **16 GAUGE STAINLESS STEEL** SIX STATION A.D.A. FLOOR MOUNTED SINK WITH TUBULAR LEGS & CROSS BRACING WITH/WITHOUT MANUAL FAUCETS

## **FEATURES:**

8 1/2" high backsplash.

5" sink bowl depth.

Two stainless steel "Z" brackets.

Three K-6 3 1/2" rear basket drains.

Tubular stainless steel legs with flanged feet.

Side & rear adjustable cross-bracing with leg clamps.

# MATERIAL:

All 16 gauge type "304" stainless steel.

1 5/8" tubular "304" stainless steel legs & cross-bracing.

Stainless steel gussets.

### **MECHANICAL:**

8" O.C. faucet holes punched at each station.

| Model #         | Length | # of Faucets Sink<br>Accommodates | # of Faucets<br>Included    | Wt.      | Cu.<br>Ft. |
|-----------------|--------|-----------------------------------|-----------------------------|----------|------------|
| FC-FM-120-ADA   | 120"   | 6                                 | 0                           | 170 lbs. | 83         |
|                 |        |                                   | (Faucets Not Included)      |          |            |
| FC-FM-120-ADA-F | 120"   | 6                                 | 6                           | 182 lbs. | 83         |
|                 |        |                                   | (K-161-LU Faucets Included) |          |            |
|                 |        |                                   |                             |          |            |