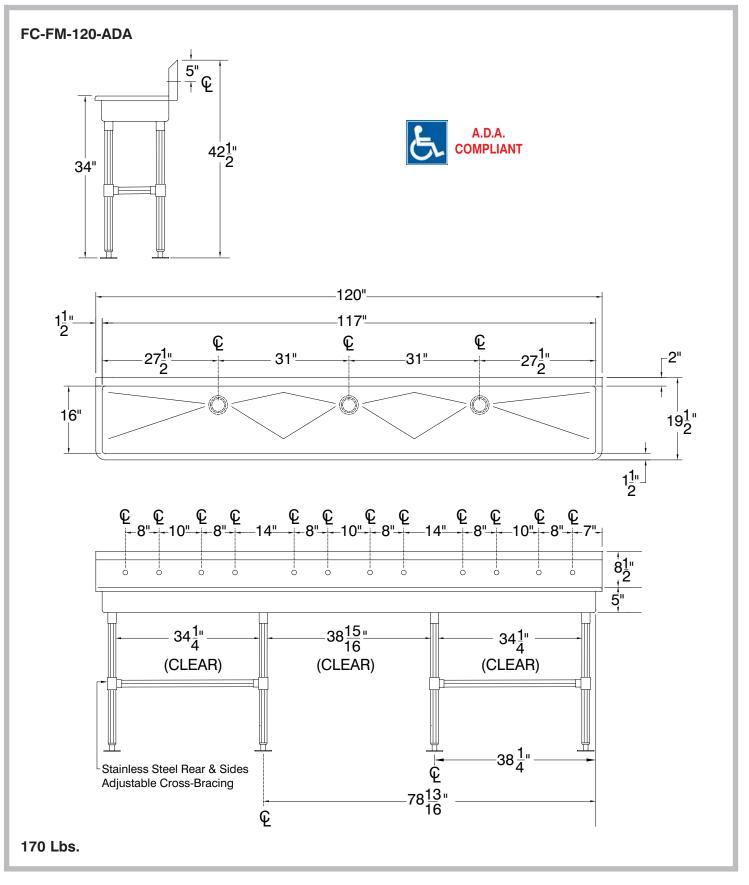

### **MECHANICAL:**

8" O.C. faucet holes punched at each station.

| Model #         | Length | # of Faucets Sink<br>Accommodates | # of Faucets<br>Included    | Wt.      | Cu.<br>Ft. |
|-----------------|--------|-----------------------------------|-----------------------------|----------|------------|
| FC-FM-120-ADA   | 120"   | 6                                 | 0                           | 170 lbs. | 83         |
|                 |        |                                   | (Faucets Not Included)      |          |            |
| FC-FM-120-ADA-F | 120"   | 6                                 | 6                           | 182 lbs. | 83         |
|                 |        |                                   | (K-161-LU Faucets Included) |          |            |
|                 |        |                                   |                             |          |            |

# **DETAILS and SPECIFICATIONS**

TOL ± .500"

FITTINGS SUPPLIED AS SHOWN

ALL DIMENSIONS ARE TYPICAL

ADVANCE TABCO is constantly engaged in a program of improving our products. Therefore, we reserve the right to change specifications without prior notice. © ADVANCE TABCO, DECEMBER 2020