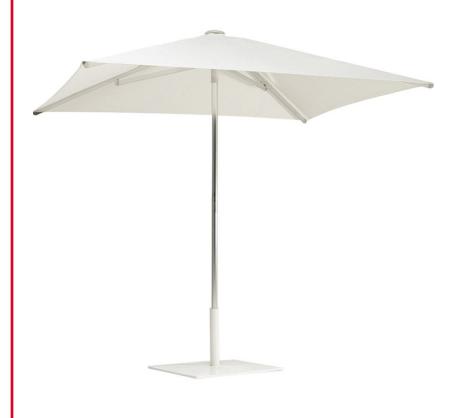

Shade #982 Designer: Christophe Pillet

## 10' Square

Anodized Aluminum pole, ribs, struts, hub& finial

All repairable construction, stainless steel hardware

Simple to open via manul lift, self locking

2" Dia one piece center pole

Single Vent in canopy include, Pocket-less canopy attachment

Furniture grade fabric canopy on (White &Taupe)

Umbrella base sold separately

Frame: Aluminum