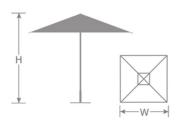

Shade #982 Designer: Christophe Pillet



## Special Order Ship Finishes:



## **DETAILS**



H W Lbs 102" 118" 38

## 10' Square

Anodized Aluminum pole, ribs, struts, hub& finial

All repairable construction, stainless steel hardware

Simple to open via manul lift, self locking

2" Dia one piece center pole

Single Vent in canopy include, Pocket-less canopy attachment

Furniture grade fabric canopy on (White &Taupe)

Umbrella base sold separately

Frame: Aluminum

## **SHIPPING**

Master Pack Quantity: 1

Master Pack Dimensions: 12"x12"x128"

Master Pack Weight: 45 Lbs.

Density: 7.1

Master Cartons/Pallet: 25

Freight Class: 100

FOB: PA 17042