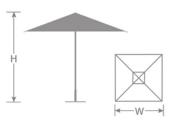

## Designer: Christophe Pillet

| Н   | W     | Lbs |
|-----|-------|-----|
| 95" | 78.5" | 15  |

Anodized Aluminum pole, ribs, struts, hub&

All repairable construction, stainless steel

Simple to open via manul lift, self locking

1.5" Dia one piece center pole

Single Vent in canopy include, Pocket-less

Awning commercial grade fabric canopy on (Black, Circus Red & Khaki)

Furniture grade fabric canopy on (White, Taupe & Midnight)

Umbrella base sold separately