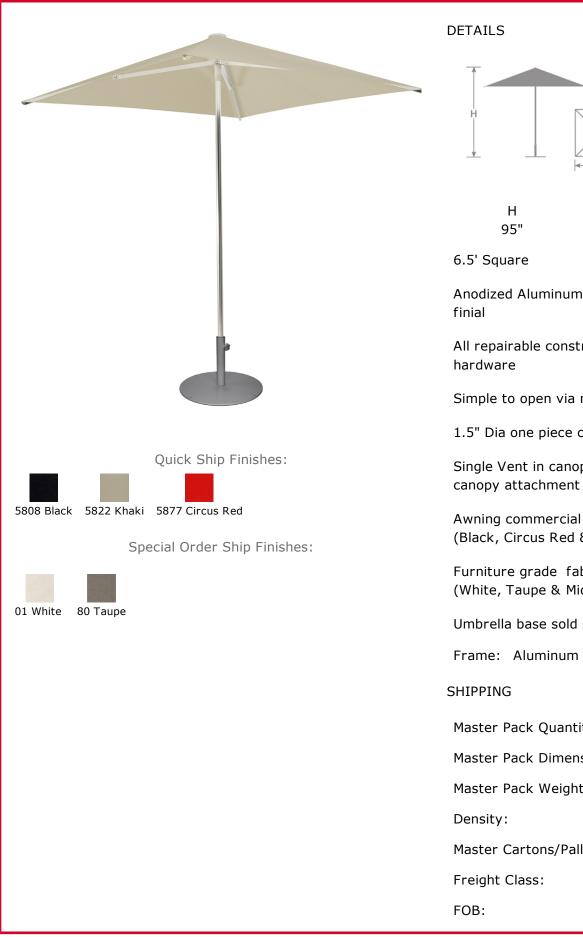

## Designer: Christophe Pillet

| Н   | W     | Lbs |
|-----|-------|-----|
| 95" | 78.5" | 15  |

Anodized Aluminum pole, ribs, struts, hub&

All repairable construction, stainless steel

Simple to open via manul lift, self locking

1.5" Dia one piece center pole

Single Vent in canopy include, Pocket-less

Awning commercial grade fabric canopy on (Black, Circus Red & Khaki)

Furniture grade fabric canopy on (White, Taupe & Midnight)

Umbrella base sold separately