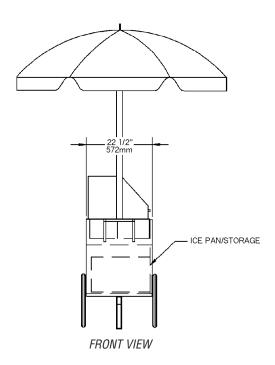

# **Hot Food Merchandising Cart**

TOP VIEW

|              | WIC  | wiatn length |     | ngtn | weignt |     |                  |
|--------------|------|--------------|-----|------|--------|-----|------------------|
| model #      | in.  | mm           | in. | mm   | lbs.   | kg  | description      |
| HDC48-120NYF | 22½" | 572          | 48″ | 1219 | 467    | 212 | with hinged lids |