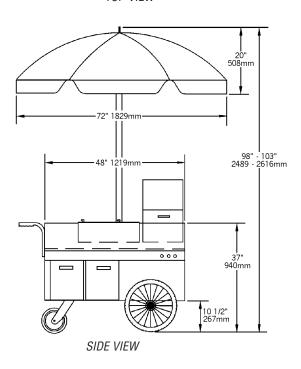

# **Hot Food Merchandising Cart**

TOP VIEW

|              | WIC  | wiatn length |     | ngtn | weignt |     |                  |
|--------------|------|--------------|-----|------|--------|-----|------------------|
| model #      | in.  | mm           | in. | mm   | lbs.   | kg  | description      |
| HDC48-120NYF | 22½" | 572          | 48″ | 1219 | 467    | 212 | with hinged lids |