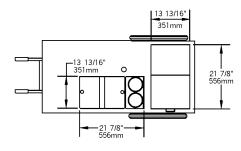

# **Hot Food Merchandising Cart**

TOP VIEW

|              | WIC  | wiatn length |     | ngtn | weignt |     |                  |
|--------------|------|--------------|-----|------|--------|-----|------------------|
| model #      | in.  | mm           | in. | mm   | lbs.   | kg  | description      |
| HDC48-120NYF | 22½" | 572          | 48″ | 1219 | 467    | 212 | with hinged lids |