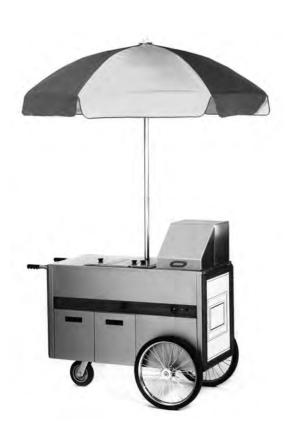

### **Short Form Specifications**

Eagle Full Size Hot Food Merchandising Cart, model HDC48-120NYF. Heavy gauge stainless steel construction with two insulated heating wells, color-coordinated umbrella, one full-size 12" x 20" pan with hinged lid, one %-size inset with hinged lid, and one %-size inset with hinged lid and two 1%-qt. insets inside. Two 20" ball bearing wheels with rubber tires and one 8" swivel caster. 120-volt 20-amp cord and plug.

#### **Design and Construction Features**

- Stainless steel construction.
- Two insulated heating wells.
- Solid top work surface.
- Complete with cord and 120-volt 20-amp NEMA 5-20 plug.
- 20" (508mm) ball bearing wheels with rubber tires.
- One 8" (203mm) diameter swivel caster.
- One full-size inset with roll top cover.
- One %-size inset with hinged lid.
- One ½-size inset with hinged lid with two 1¼-quart insets inside.
- · Color-coordinated umbrella.