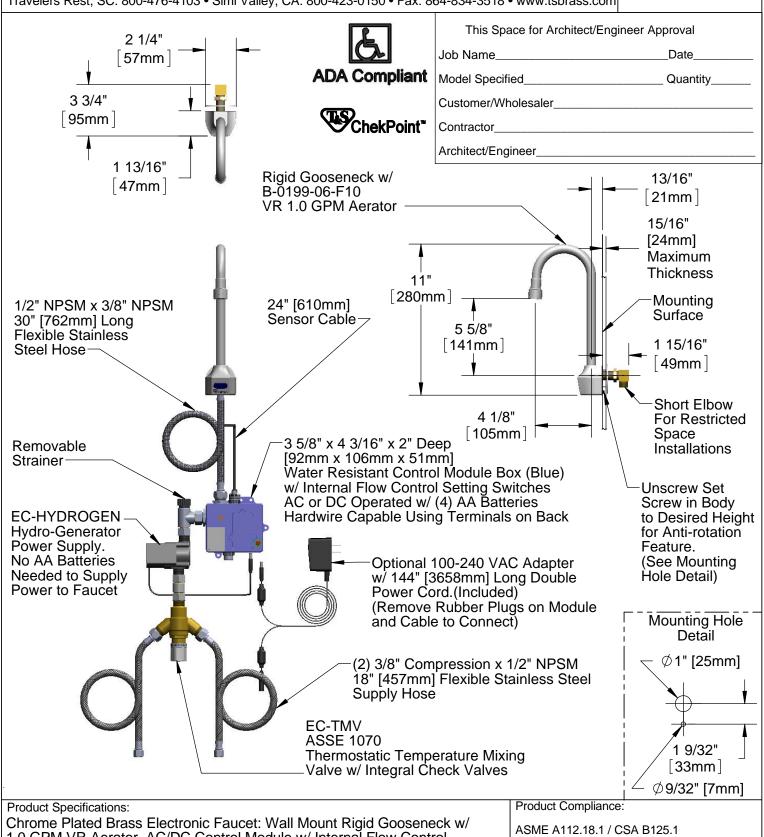

1.0 GPM VR Aerator, AC/DC Control Module w/ Internal Flow Control Setting Switches, Thermostatic Temperature Control Mixing Valve w/ Integral Check Valves, Hydro-Generator, 18" Hot & Cold Flexible Connector Hoses

Checked:

- Auto Flush (30 Seconds After Every 12 Inactive Hours): ON or OFF

| Product | Specifications: |
|---------|-----------------|
|         |                 |

**JBC** 

Drawn:

(10)

Chrome Plated Brass Electronic Faucet: Wall Mount Rigid Gooseneck w/ 1.0 GPM VR Aerator, AC/DC Control Module w/ Internal Flow Control Setting Switches, Thermostatic Temperature Control Mixing Valve w/ Integral Check Valves, Hydro-Generator, 18" Hot & Cold Flexible Connector Hoses