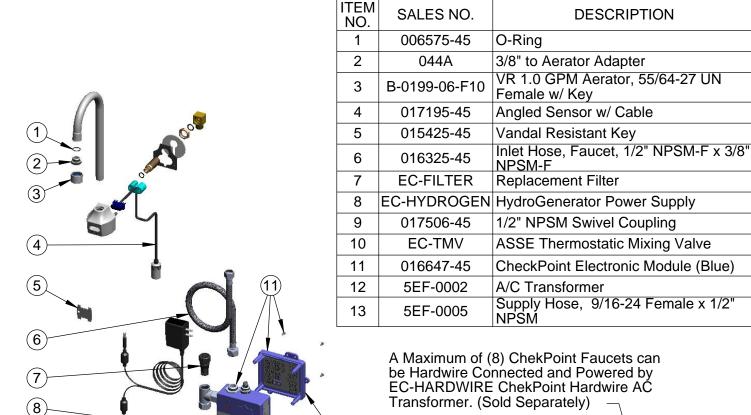

1.0 GPM VR Aerator, AC/DC Control Module w/ Internal Flow Control Setting Switches, Thermostatic Temperature Control Mixing Valve w/ Integral Check Valves, Hydro-Generator, 18" Hot & Cold Flexible Connector Hoses

Checked:

- Auto Flush (30 Seconds After Every 12 Inactive Hours): ON or OFF

| Product | Specifications: |
|---------|-----------------|
|         |                 |

**JBC** 

Drawn:

(10)

Chrome Plated Brass Electronic Faucet: Wall Mount Rigid Gooseneck w/ 1.0 GPM VR Aerator, AC/DC Control Module w/ Internal Flow Control Setting Switches, Thermostatic Temperature Control Mixing Valve w/ Integral Check Valves, Hydro-Generator, 18" Hot & Cold Flexible Connector Hoses