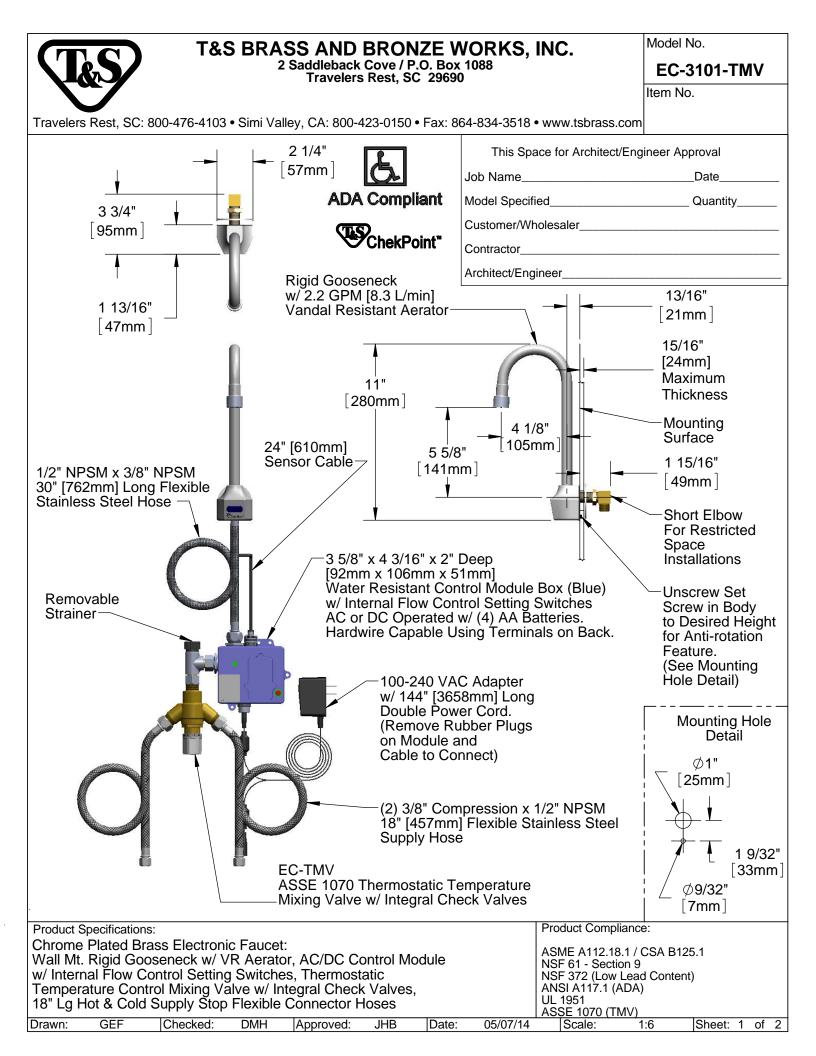

## **T&S BRASS AND BRONZE WORKS, INC.**

2 Saddleback Cove / P.O. Box 1088 Travelers Rest, SC 29690

Model No.

EC-3101-TMV

Item No.

Travelers Rest, SC: 800-476-4103 • Simi Valley, CA: 800-423-0150 • Fax: 864-834-3518 • www.tsbrass.com