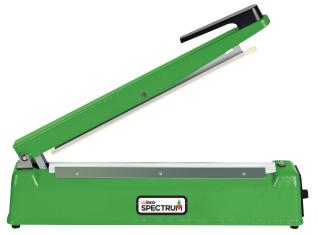

# **SPECTRUM** Manual Impulse Bag Sealer

Models: EBS-400M | EBS-400M-I

Seal in the freshness with the impulse bag sealer and save money with fewer products going stale.

The impulse sealer is easy to operate with no warm up time and simple dial control with indicator light letting you know when seal is ready.

#### **Standard Features**

- ♦ 15-3/4" (400mm) long seal bar provides a 1/8" (3mm) wide seal in 0.2 to 3 seconds
- ◆ Compatible with rolled, embossed, flat or zipper vacuum bags with a thickness up to 1/32"(0.5mm)
- ♦ Adjustable timer with indicator light lets you know when seal is ready
- ♦ No warm-up time making it easy to seal as needed
- Made of durable aluminum and iron
- One year parts and labor warranty