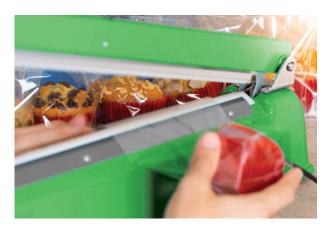

# **SPECTRUM** Manual Impulse Bag Sealer

Models: EBS-400M | EBS-400M-I

Seal in the freshness with the impulse bag sealer and save money with fewer products going stale.

The impulse sealer is easy to operate with no warm up time and simple dial control with indicator light letting you know when seal is ready.

Ideal for retail, foodservice, grocery and industrial sealing.