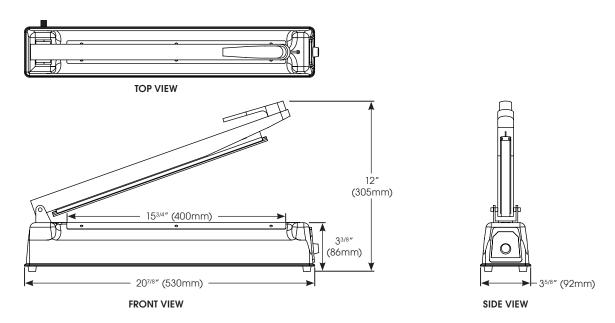

## **Specifications**

|            |                                     | OVERALL DIMENSIONS |        |                  |                  |       |       |       |      |            |                      |
|------------|-------------------------------------|--------------------|--------|------------------|------------------|-------|-------|-------|------|------------|----------------------|
| MODEL      | DESCRIPTION                         | LENGTH             | DEPTH  | HEIGHT<br>(BASE) | HEIGHT<br>(OPEN) | VOLTS | HZ    | WATTS | AMPS | PLUG       | SHIP<br>WEIGHT       |
| EBS-400M   | Impulse Bag Sealer                  | 20-7/8"            | 3-5/8" | 3-3/8"           | 12"              | 120   | 50/60 | 480   | 4    | NEMA 5-15P |                      |
| EBS-400M-I | Impulse Bag Sealer<br>International | (530mm)            | (92mm) | (86mm)           | (305mm)          |       |       |       |      |            | 71.0-                |
|            |                                     | SEAL               | BAR    | IR SEAL W        |                  | 220   | 50/50 | 480   | 2.2  | CEE 7/7    | 7.1 lbs<br>(3.2 kgs) |
|            |                                     | 15-                | 3/4    | 1/               | 8″               | 220   | 30/30 | 460   | 2.2  | CEE ///    | (0.2 kg3)            |
|            |                                     | (400               | mm)    | (3mm)            |                  |       |       |       |      |            |                      |