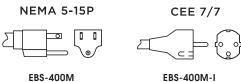

## **Plug Configuration**

### Product Specs Manual Impulse Bag Sealer

The Manual Impulse Bag Sealer models EBS-400M and EBS-400M-I as manufactured by Winco®, Lodi, NJ 07644.

The Manual Impulse Bag Sealer model EBS-400M shall be rated at 480 Watts for 120V~50/60Hz and supplied with a NEMA 5-15P plug. Model EBS-400M-I shall be rated at 480 Watts for 220~50/60Hz and supplied with a CEE 7/7 plug. Unit shall be constructed of durable aluminum and iron and have a no warm-up 15-3/4" (400mm) long seal bar with 1/8"(3mm) wide seal, adjustable timer, indicator light, and be compatible with rolled, embossed, flat or zipper vacuum bags up to 1/32"(0.5mm) thickness.