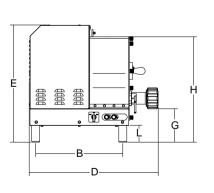

Pasta Cutter Accessory

Mixing hopper designed to better knead pasta dough

|            | Power   | Power source | Bowl capacity | Dough capacity | Output/h. | Dies | А       | В       | С        | D      | E        | F      | G      | Н        | M       | Net weight | Shipping        | Gross weight |
|------------|---------|--------------|---------------|----------------|-----------|------|---------|---------|----------|--------|----------|--------|--------|----------|---------|------------|-----------------|--------------|
|            | watt/Hp |              | qt            | lbs.           | lbs./h.   | ø mm | inch.   | inch.   | inch.    | inch.  | inch.    | inch.  | inch.  | inch.    | inch.   | lbs.       | inch.           | lbs.         |
| Concerto 5 | 745/1   | 110V/60Hz    | 10            | 9              | 18.5      | 75   | 825/32" | 165/16" | 1315/64" | 241/8" | 2115/16" | 267/8" | 65/16" | 1911/16" | 185/32" | 93         | 30" x 23" x 32" | 110          |