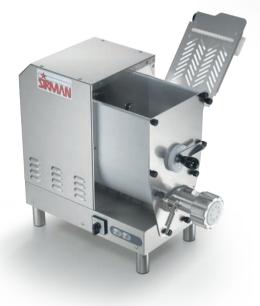

# **CONCERTO 5**

## Pasta machine

- · Reliable, user-friendly and easy to clean.
- Stainless steel AISI 304 construction.
- Powerful, air-cooled motor with oil bath gearbox.
- · Forced air-cooling system for heavy-duty use
- High-performance and easy to remove kneading paddle.
- · Interlocked stainless steel lid.
- · The bowl is quickly disassembled and removed
- Convenient removable funnel to add liquid ingredients during processing.
- · Stainless steel worm, head and ring.
- Full availability of any kind of dies.
- · Variable-speed pasta cutter accessory available.

### Specifications

Construction: Stainless steel body and anodized aluminium hopper.

Motor: 750W.

**Electrical:** 120V AC, 60Hz, 6.8A **Pasta cutter:** 110V, 60 Hz

Pasta Cutter Accessory

Mixing hopper designed to better knead pasta dough

|            | Power   | Power source | Bowl capacity | Dough capacity | Output/h. | Dies | А       | В       | С        | D      | E        | F      | G      | Н        | M       | Net weight | Shipping        | Gross weight |
|------------|---------|--------------|---------------|----------------|-----------|------|---------|---------|----------|--------|----------|--------|--------|----------|---------|------------|-----------------|--------------|
|            | watt/Hp |              | qt            | lbs.           | lbs./h.   | ø mm | inch.   | inch.   | inch.    | inch.  | inch.    | inch.  | inch.  | inch.    | inch.   | lbs.       | inch.           | lbs.         |
| Concerto 5 | 745/1   | 110V/60Hz    | 10            | 9              | 18.5      | 75   | 825/32" | 165/16" | 1315/64" | 241/8" | 2115/16" | 267/8" | 65/16" | 1911/16" | 185/32" | 93         | 30" x 23" x 32" | 110          |