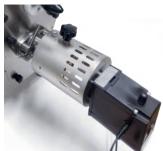

Pasta Cutter Accessory

Mixing hopper designed to better knead pasta dough

|            | Power   | Power source | Bowl capacity | Dough capacity | Output/h. | Dies | А       | В       | С        | D      | E        | F      | G      | Н        | M       | Net weight | Shipping        | Gross weight |
|------------|---------|--------------|---------------|----------------|-----------|------|---------|---------|----------|--------|----------|--------|--------|----------|---------|------------|-----------------|--------------|
|            | watt/Hp |              | qt            | lbs.           | lbs./h.   | ø mm | inch.   | inch.   | inch.    | inch.  | inch.    | inch.  | inch.  | inch.    | inch.   | lbs.       | inch.           | lbs.         |
| Concerto 5 | 745/1   | 110V/60Hz    | 10            | 9              | 18.5      | 75   | 825/32" | 165/16" | 1315/64" | 241/8" | 2115/16" | 267/8" | 65/16" | 1911/16" | 185/32" | 93         | 30" x 23" x 32" | 110          |