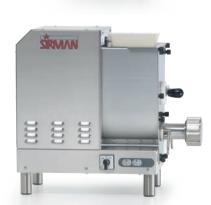

## Pasta machine

- · Reliable, user-friendly and easy to clean.
- Stainless steel AISI 304 construction.
- Powerful, air-cooled motor with oil bath gearbox.
- · Forced air-cooling system for heavy-duty use
- High-performance and easy to remove kneading paddle.
- · Interlocked stainless steel lid.
- · The bowl is quickly disassembled and removed
- Convenient removable funnel to add liquid ingredients during processing.
- · Stainless steel worm, head and ring.
- Full availability of any kind of dies.
- · Variable-speed pasta cutter accessory available.

#### Sanitation:

• Bowl is quickly disassembled and removed

Phone: +1 847-288-9500 Toll free: 866-643-6872

Certified to UL Standard 763 and NSF Standard 08 Certified to CSA Standard C22.2

**Pasta Cutter optional** 