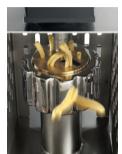

## Pasta machine

- · Reliable, user-friendly and easy to clean.
- Stainless steel AISI 304 construction.
- Powerful, air-cooled motor with oil bath gearbox.
- · Forced air-cooling system for heavy-duty use
- High-performance and easy to remove kneading paddle.
- · Interlocked stainless steel lid.
- · The bowl is quickly disassembled and removed
- Convenient removable funnel to add liquid ingredients during processing.
- · Stainless steel worm, head and ring.
- Full availability of any kind of dies.
- · Variable-speed pasta cutter accessory available.