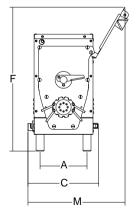

Pasta Cutter Accessory

Mixing hopper designed to better knead pasta dough

|            | Power   | Power source | Bowl capacity | Dough capacity | Output/h. | Dies | А       | В       | С        | D      | E        | F      | G      | Н        | M       | Net weight | Shipping        | Gross weight |
|------------|---------|--------------|---------------|----------------|-----------|------|---------|---------|----------|--------|----------|--------|--------|----------|---------|------------|-----------------|--------------|
|            | watt/Hp |              | qt            | lbs.           | lbs./h.   | ø mm | inch.   | inch.   | inch.    | inch.  | inch.    | inch.  | inch.  | inch.    | inch.   | lbs.       | inch.           | lbs.         |
| Concerto 5 | 745/1   | 110V/60Hz    | 10            | 9              | 18.5      | 75   | 825/32" | 165/16" | 1315/64" | 241/8" | 2115/16" | 267/8" | 65/16" | 1911/16" | 185/32" | 93         | 30" x 23" x 32" | 110          |