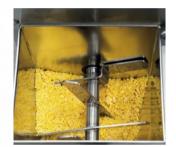

## Pasta machine

- · Reliable, user-friendly and easy to clean.
- Stainless steel AISI 304 construction.
- Powerful, air-cooled motor with oil bath gearbox.
- · Forced air-cooling system for heavy-duty use
- High-performance and easy to remove kneading paddle.
- · Interlocked stainless steel lid.
- · The bowl is quickly disassembled and removed
- Convenient removable funnel to add liquid ingredients during processing.
- · Stainless steel worm, head and ring.
- Full availability of any kind of dies.
- · Variable-speed pasta cutter accessory available.

Pasta Cutter Accessory

Mixing hopper designed to better knead pasta dough

|            | Power   | Power source | Bowl capacity | Dough capacity | Output/h. | Dies | А       | В       | С        | D      | E        | F      | G      | Н        | M       | Net weight | Shipping        | Gross weight |
|------------|---------|--------------|---------------|----------------|-----------|------|---------|---------|----------|--------|----------|--------|--------|----------|---------|------------|-----------------|--------------|
|            | watt/Hp |              | qt            | lbs.           | lbs./h.   | ø mm | inch.   | inch.   | inch.    | inch.  | inch.    | inch.  | inch.  | inch.    | inch.   | lbs.       | inch.           | lbs.         |
| Concerto 5 | 745/1   | 110V/60Hz    | 10            | 9              | 18.5      | 75   | 825/32" | 165/16" | 1315/64" | 241/8" | 2115/16" | 267/8" | 65/16" | 1911/16" | 185/32" | 93         | 30" x 23" x 32" | 110          |