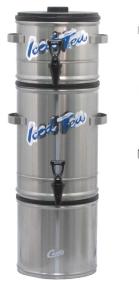

the durability and performance to keep profits flowing. Attractive styling complements any decor and promotes sales with eye-catching thirst appeal.

#### ITEM NO

PROJECT

DATE

### FEATURES AT A GLANCE

- Heavy Gauge Stainless Steel Construction

   Completely welded seams for long-lasting durability.
- NSF Approved.
- Standard Welded Handles For easy lifting.
- **Tall Base Design** 9" clearance (with stand) makes filling tall iced tea glasses quick and easy.
- Sloped Tank Bottom with Special Front Drain Design – Allows complete waste-proof dispensing with no residue.
- Stainless Steel Faucet Shaft Integral to the tank, virtually eliminates leaks and breakage.
- One-Piece Stackable Plastic Lid.
- Available in 1.5 gallon and 3.0 gallon capacities.
- Remote tea dispenser stand available.





TC3S and TC15S on TC15RS Stand

Three TC15S on TC15RS Stand



| SPECIFICATIONS        |             |                   |                    |          |                |             |              |
|-----------------------|-------------|-------------------|--------------------|----------|----------------|-------------|--------------|
| MODEL                 | CAPACITY    | LID TYPE          | FAUCET CLEARANCE   | DIAMETER | OVERALL HEIGHT | SHIP WEIGHT | SHIP CUBE    |
| TC15S                 | 1.5 Gallons | Plastic Stackable | 9.13" (with stand) | 9.40"    | 8.38"          | 5 lbs.      | 1.10 cu. ft. |
| TC3S                  | 3.0 Gallons | Plastic Stackable | 9.13" (with stand) | 9.40"    | 13.63"         | 6 lbs.      | 1.10 cu. ft. |
| TC15RS (Remote Stand) | N/A         | Pla