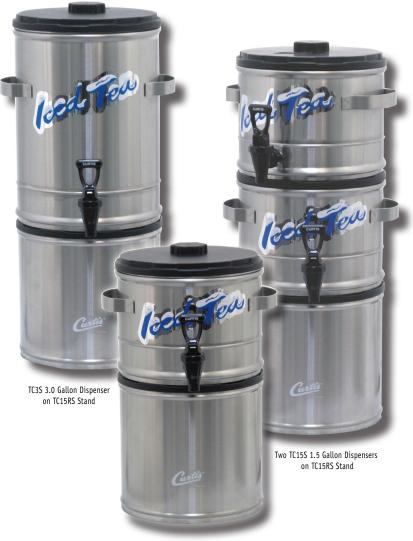

### MODELS: TC15S, TC3S, TC15RS

One TC15S 1.5 Gallon Dispenser on TC15RS Stand

### FEATURES AT A GLANCE

- Heavy Gauge Stainless Steel Construction

   Completely welded seams for long-lasting durability.
- NSF Approved.
- Standard Welded Handles For easy lifting.
- **Tall Base Design** 9" clearance (with stand) makes filling tall iced tea glasses quick and easy.
- Sloped Tank Bottom with Special Front Drain Design – Allows complete waste-proof dispensing with no residue.
- Stainless Steel Faucet Shaft Integral to the tank, virtually eliminates leaks and breakage.
- One-Piece Stackable Plastic Lid.
- Available in 1.5 gallon and 3.0 gallon capacities.
- Remote tea dispenser stand available.

TC3S and TC15S on TC15RS Stand

Three TC15S on TC15RS Stand

| SPECIFICATIONS        |             |                   |                    |          |                |             |              |
|-----------------------|-------------|-------------------|--------------------|----------|----------------|-------------|--------------|
| MODEL                 | CAPACITY    | LID TYPE          | FAUCET CLEARANCE   | DIAMETER | OVERALL HEIGHT | SHIP WEIGHT | SHIP CUBE    |
| TC15S                 | 1.5 Gallons | Plastic Stackable | 9.13" (with stand) | 9.40"    | 8.38"          | 5 lbs.      | 1.10 cu. ft. |
| TC3S                  | 3.0 Gallons | Plastic Stackable | 9.13" (with stand) | 9.40"    | 13.63"         | 6 lbs.      | 1.10 cu. ft. |
| TC15RS (Remote Stand) | N/A         | Plastic Stackable | N/A                | 9.40"    | 10.20"         | 4 lbs.      | 1.80 cu. ft. |