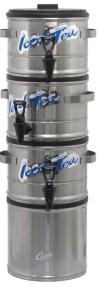

TC3S and TC15S on TC15RS Stand

Three TC15S on TC15RS Stand

| SPECIFICATIONS        |             |                   |                    |          |                |             |              |
|-----------------------|-------------|-------------------|--------------------|----------|----------------|-------------|--------------|
| MODEL                 | CAPACITY    | LID TYPE          | FAUCET CLEARANCE   | DIAMETER | OVERALL HEIGHT | SHIP WEIGHT | SHIP CUBE    |
| TC15S                 | 1.5 Gallons | Plastic Stackable | 9.13" (with stand) | 9.40"    | 8.38"          | 5 lbs.      | 1.10 cu. ft. |
| TC3S                  | 3.0 Gallons | Plastic Stackable | 9.13" (with stand) | 9.40"    | 13.63"         | 6 lbs.      | 1.10 cu. ft. |
| TC15RS (Remote Stand) | N/A         | Plastic Stackable | N/A                | 9.40"    | 10.20"         | 4 lbs.      | 1.80 cu. ft. |