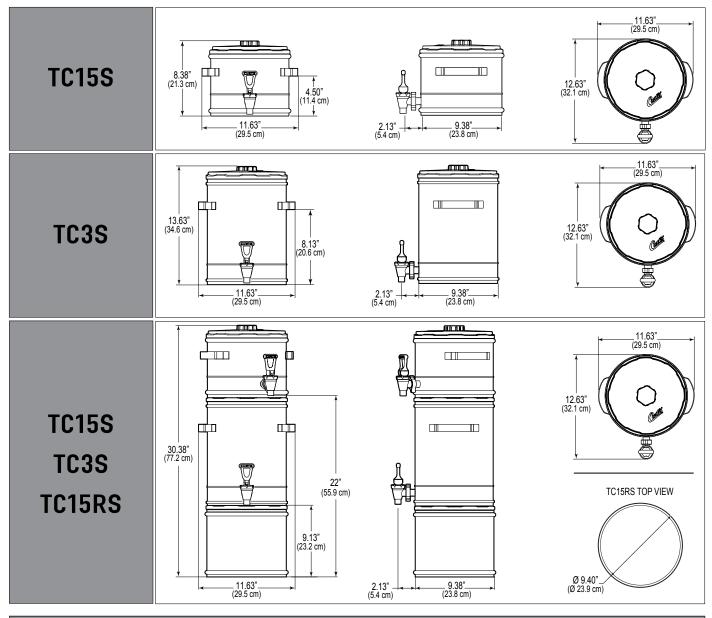

TC3S and TC15S on TC15RS Stand

Three TC15S on TC15RS Stand

| SPECIFICATIONS        |             |                   |                    |          |                |             |              |
|-----------------------|-------------|-------------------|--------------------|----------|----------------|-------------|--------------|
| MODEL                 | CAPACITY    | LID TYPE          | FAUCET CLEARANCE   | DIAMETER | OVERALL HEIGHT | SHIP WEIGHT | SHIP CUBE    |
| TC15S                 | 1.5 Gallons | Plastic Stackable | 9.13" (with stand) | 9.40"    | 8.38"          | 5 lbs.      | 1.10 cu. ft. |
| TC3S                  | 3.0 Gallons | Plastic Stackable | 9.13" (with stand) | 9.40"    | 13.63"         | 6 lbs.      | 1.10 cu. ft. |
| TC15RS (Remote Stand) | N/A         | Plastic Stackable | N/A                | 9.40"    | 10.20"         | 4 lbs.      | 1.80 cu. ft. |