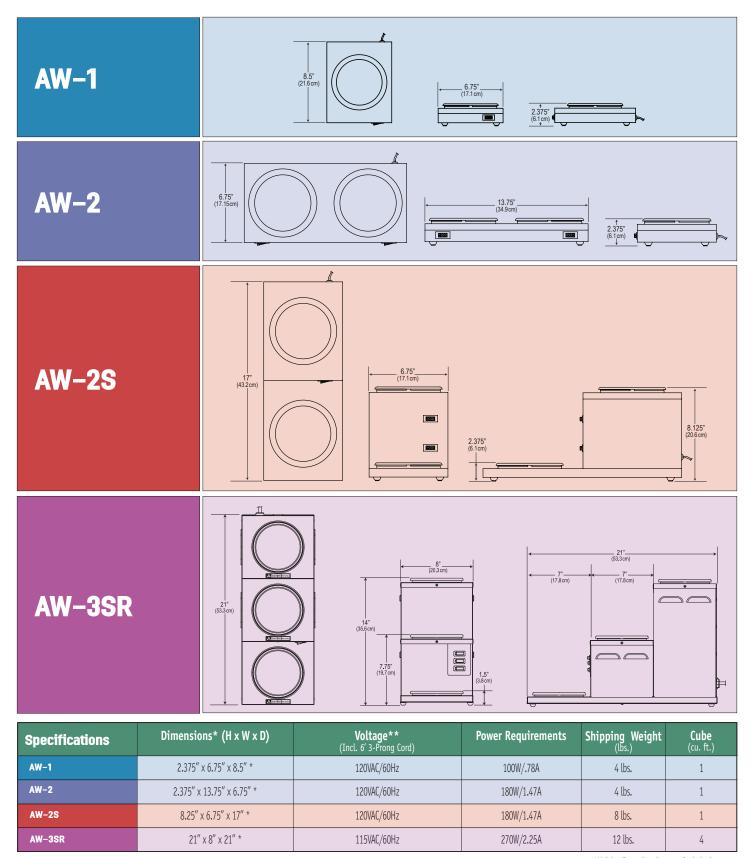

## MODELS: AW-1, AW-2, AW-2S, AW-3SR

- **AW-1** Features a single warmer in a low-profile design.
- AW- 2 A double warmer in a low-profile, side-by-side design. Each warming plate is individually operated.

urtis

**AW-2S** Two-tiered double warming plate system, designed for narrow counter space requirements. Individually operated warming plates.

@#//Aw-1

**AW-3SR** Three-tiered step-up warming plate system is designed for narrow counter space requirements. Individually operated warming plates.

PROJECT

\*Height dimension does not include decanters \*\* Optional 220V available.