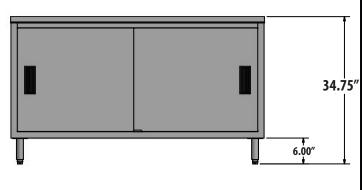

#### Features:

- 1 5/8" x 6" Straight S/S Leg
- Sliding Doors
- Single or Dual Sided (Doors on Both Sides)
- 96" Units have a Center Mullion with Two Sets of 48" Doors Per Side
- Legs Adjust 1" in Height
- Casters Available