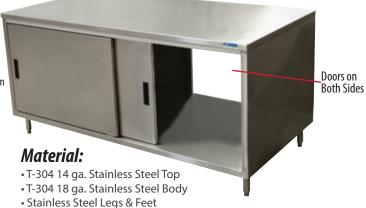

## Chef Tables - Stainless Steel Top

Stainless Steel Cabinet Base Tables with Sliding Doors

### **Certifications:**

CST-3072S2 Dual Acess Unit Shown

#### Features:

- 1 5/8" x 6" Straight S/S Leg
- Sliding Doors
- Single or Dual Sided (Doors on Both Sides)
- 96" Units have a Center Mullion with Two Sets of 48" Doors Per Side
- Legs Adjust 1" in Height
- Casters Available