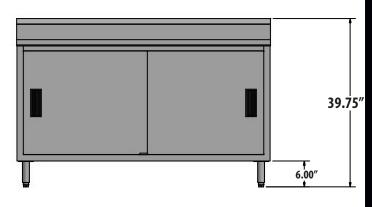

#### Features:

- 1 5/8" x 6" Straight S/S Leg
- Sliding Doors
- 5" Riser
- 96" Units have a Center Mullion with Two Sets of 48" Doors
- Legs Adjust 1" in Height
- Casters Available

• Stainless Steel Legs & Feet