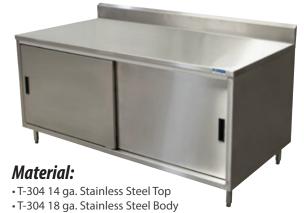

# Chef Tables - Stainless Steel Top with 5" Riser

Stainless Steel Cabinet Base Tables with Sliding Doors

#### Features:

- 1 5/8" x 6" Straight S/S Leg
- Sliding Doors
- 5" Riser
- 96" Units have a Center Mullion with Two Sets of 48" Doors
- Legs Adjust 1" in Height
- Casters Available

• Stainless Steel Legs & Feet