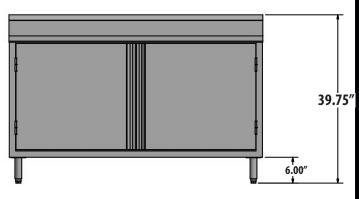

#### Features:

- 1 5/8" x 6" Straight S/S Leg
- 5" Riser
- Hinged Doors with or without Lock
- 96" Units have a Center Mullion with Two Sets of 48" Doors
- Legs Adjust 1" in Height
- Extra Supporting "C" Channels
- Casters Available

## Single Sided:

| Hinged Door  | Unit Size<br>(W x L x H) | Hinged Door + Lock | Unit Size<br>(W x L x H) |
|--------------|--------------------------|--------------------|--------------------------|
| CSTR5-3648H  | 36" x 48" x 39.75"       | CSTR5-3648HL       | 36" x 48" x 39.75"       |
| CSTR5-3660H  | 36" x 60" x 39.75"       | CSTR5-3660HL       | 36" x 60" x 39.75"       |
| CSTR5-3672H  | 36" x 72" x 39.75"       | CSTR5-3672HL       | 36" x 72" x 39.75"       |
| CSTR5-3696H* | 36" x 96" x 39.75"       | CSTR5-3696HL*      | 36" x 96" x 39.75"       |