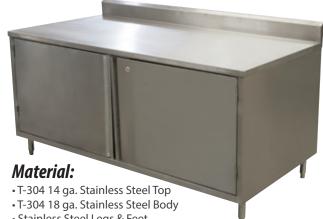

# Chef Tables - Stainless Steel Top with 5" Riser

Stainless Steel Cabinet Base Tables with Hinged Doors

#### Features:

- 1 5/8" x 6" Straight S/S Leg
- 5" Riser
- Hinged Doors with or without Lock
- 96" Units have a Center Mullion with Two Sets of 48" Doors
- Legs Adjust 1" in Height
- Extra Supporting "C" Channels
- Casters Available

• Stainless Steel Legs & Feet