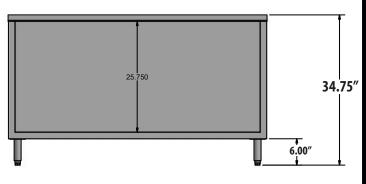

## **Options:**

• Adjustable Shelf

|           | Unit Size          |
|-----------|--------------------|
| Open Door | (W x L x H)        |
| CST-3648  | 36" x 48" x 34.75" |
| CST-3660  | 36" x 60" x 34.75" |
| CST-3672  | 36" x 72" x 34.75" |
| CST-3696* | 36" x 96" x 34.75" |

<sup>\*</sup> Has a Center Mullion

Phone: 888-310-4393