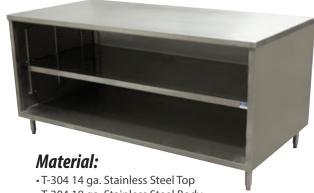

## Chef Tables - Stainless Steel Top

Stainless Steel Cabinet Base Tables - No Doors

## Features:

- 1 5/8" x 6" Straight S/S Leg
- Legs Adjust 1" in Height
- 96" Units have a Center Mullion
- Extra Supporting "C" Channels
- Casters Available

- T-304 18 ga. Stainless Steel Body
- Stainless Steel Legs & Feet

## **Options:**

• Adjustable Shelf

|           | Unit Size          |
|-----------|--------------------|
| Open Door | (W x L x H)        |
| CST-3648  | 36" x 48" x 34.75" |
| CST-3660  | 36" x 60" x 34.75" |
| CST-3672  | 36" x 72" x 34.75" |
| CST-3696* | 36" x 96" x 34.75" |