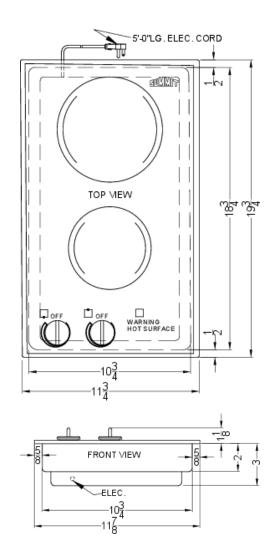

# CR2B12ST

3" x 11.75" x 19.75" (H x W x D)

115V 2-burner radiant cooktop with smooth black ceramic glass surface, stainless steel trim, and pre-installed cord

### **CR2B12ST Specifications:**

| Overview                                                                                                              |                                                                                  |  |
|-----------------------------------------------------------------------------------------------------------------------|----------------------------------------------------------------------------------|--|
| Height of Cabinet                                                                                                     | 3.0" (8 cm)                                                                      |  |
| Width                                                                                                                 | 11.75" (30 cm)                                                                   |  |
| Depth                                                                                                                 | 19.75" (50 cm)                                                                   |  |
| Cabinet                                                                                                               | Black Glass                                                                      |  |
| US Electrical Safety                                                                                                  | ETL                                                                              |  |
| Canadian Electrical<br>Safety                                                                                         | ETL-C                                                                            |  |
| Amps                                                                                                                  | 20.0                                                                             |  |
| Voltage/Frequency                                                                                                     | 115 V AC/60 Hz                                                                   |  |
| Weight                                                                                                                | 12.0 lbs. (5 kg)                                                                 |  |
| Shipping Weight                                                                                                       | 17.0 lbs. (8 kg)                                                                 |  |
| Estimated Time to Ship                                                                                                | Next day shipping                                                                |  |
| Parts & Labor Warranty                                                                                                | 1 Year                                                                           |  |
| Electric Cooktop                                                                                                      |                                                                                  |  |
| Heating Type                                                                                                          | Radiant                                                                          |  |
| Surface                                                                                                               | Glass                                                                            |  |
| Element Type                                                                                                          | Glasstop                                                                         |  |
| Number of Elements                                                                                                    | 2                                                                                |  |
|                                                                                                                       |                                                                                  |  |
| controls                                                                                                              | Dial                                                                             |  |
| controls  Countertop Cutout Width                                                                                     | Dial 11.0" (28 cm)                                                               |  |
|                                                                                                                       |                                                                                  |  |
| Countertop Cutout Width                                                                                               | 11.0" (28 cm)                                                                    |  |
| Countertop Cutout Width Countertop Cutout Depth                                                                       | 11.0" (28 cm)<br>19.0" (48 cm)                                                   |  |
| Countertop Cutout Width Countertop Cutout Depth Element #1 Size                                                       | 11.0" (28 cm)<br>19.0" (48 cm)<br>5.5" (14 cm)                                   |  |
| Countertop Cutout Width Countertop Cutout Depth Element #1 Size Element #1 Wattage                                    | 11.0" (28 cm)<br>19.0" (48 cm)<br>5.5" (14 cm)<br>500.0                          |  |
| Countertop Cutout Width Countertop Cutout Depth Element #1 Size Element #1 Wattage Element #2 Size                    | 11.0" (28 cm)<br>19.0" (48 cm)<br>5.5" (14 cm)<br>500.0<br>7.0" (18 cm)          |  |
| Countertop Cutout Width Countertop Cutout Depth Element #1 Size Element #1 Wattage Element #2 Size Element #2 Wattage | 11.0" (28 cm)<br>19.0" (48 cm)<br>5.5" (14 cm)<br>500.0<br>7.0" (18 cm)<br>900.0 |  |