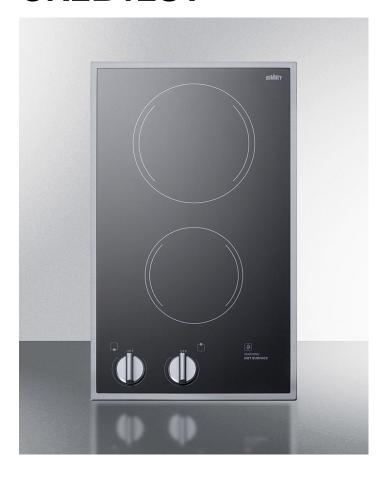

# CR2B12ST

3" x 11.75" x 19.75" (H x W x D)

115V 2-burner radiant cooktop with smooth black ceramic glass surface, stainless steel trim, and pre-installed cord

### **Highlights:**

Smooth black EuroKera ceramic glass surface offers easy cleanup and modern style

Two-burner electric cooktop with 115V operation

Residual heat indicator for added safety

#### **Product Features:**

| Black ceramic glass surface   | Smooth EuroKera surface offers modern style in an easy-to-clean design              |  |
|-------------------------------|-------------------------------------------------------------------------------------|--|
| Two heating elements          | One 900W and one 500W burner to meet a variety of cooking needs                     |  |
| Stainless steel trim          | Provides added elegance to your kitchen                                             |  |
| Indicator lights              | Show when and which burners are turned on                                           |  |
| Residual heat indicator light | Offers added safety by alerting when burners are too hot to touch                   |  |
| Push-to-turn controls         | Prevents accidents by requiring a small amount of force to turn on cooktop heat     |  |
| 115V operation                | Standard 3-pronged 115V cord included for use with 20 amp circuits                  |  |
| Cord included                 | Ships with standard 3-pronged cord pre-installed                                    |  |
| ADA compliant design          | Upfront, easy-to-turn controls help to comply with ADA guidelines for accessibility |  |