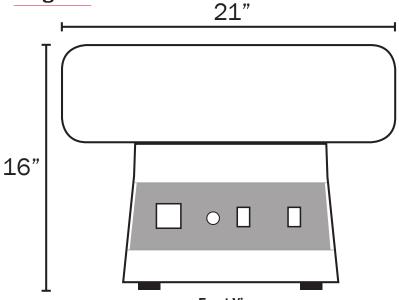

# **Dimensions**

| Unit Dimensions | 21"L x 21"W x 16"H |
|-----------------|--------------------|
| Diameter        | 21"                |

## Diagram

**Front View**