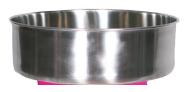

# **Features**

**Spinning Bowl** 

The 21" stainless steel bowl is removable for easy cleaning. Produces up to 60 cones per hour.