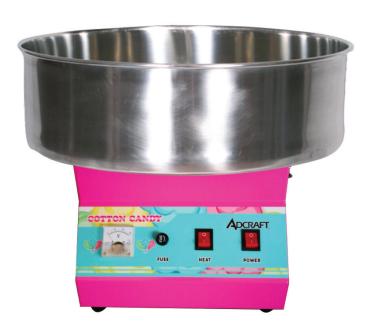

### COTND-21

### **Attributes**

- 1080 watts
- Spinning bowl is removable for easy cleaning
- Weighs just 21 lbs and is easily transported
- Simple two-switch operation
- Removable spinning bowl for easy cleaning
- 6 month warranty

# **Electrical**

| Voltage   | 120V       |
|-----------|------------|
| Wattage   | 1080W      |
| Amps      | 7.5        |
| Plug Type | NEMA 5-15P |

# **Dimensions**

| Unit Dimensions | 21"L x 21"W x 16"H |
|-----------------|--------------------|
| Diameter        | 21"                |

Easy Operation

The simple two-switch system allows for easy operation.