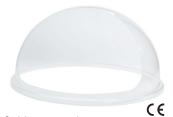

### 21" Floss Bubble

Sits on top of floss bowls with an outside diameter of 21". Clear acrylic bubble with a cut-out serving section. Protects your cotton candy from germs and airborne dust.

Sold separately