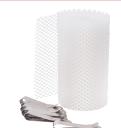

### **Floss Stablizer Net**

Designed specifically for COTND-21 and COT-21 cotton candy machines. Makes producing neat cotton candy cones simple. 6 netting clips included.

ADCRAFT.