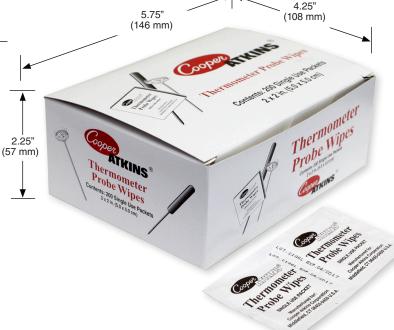

### 9150 Probe Wipe Box

- 200 Count
- Ingredients: 70% Isopropyl alcohol
- Wipe Dimensions: 2" x 2" (50 mm x 50 mm)
- One year warranty

#### 9150 Probe Wipe Box

- Individual Box Package Weight: 7 oz (198 g)
- Boxes Per Carton: 10
- Carton Dimensions:
- 11.5" x 8.88" x 6.25" (292 mm x 225 mm x 159 mm)
- Package Cube: 0.37