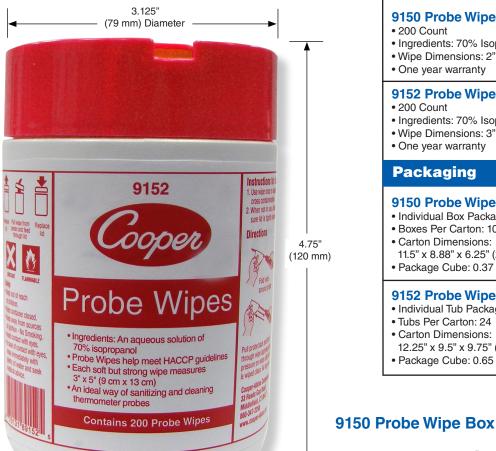

## 9152 Probe Wipe Tub

#### 9152 Probe Wipe Tub

- 200 Count
- Ingredients: 70% Isopropyl alcohol
- Wipe Dimensions: 3" x 5" (76 mm x 127 mm)
- One year warranty

### 9152 Probe Wipe Tub

- Individual Tub Package Weight: 6 oz (170 g)
- Tubs Per Carton: 24
- Carton Dimensions:
- 12.25" x 9.5" x 9.75" (311 mm x 241 mm x 248 mm)
- Package Cube: 0.65