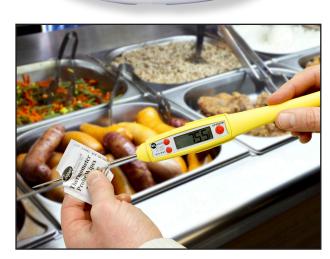

# **Probe Wipes**

# 9150 & 9152

Probe Wipes help meet HACCP guidelines and are an ideal way of cleaning thermometer probes between temperature checks to avoid cross-contamination. The 9152 tub and the 9150 box of individual packets each contain 200 wipes, each wipe consists of 70% Isopropyl alcohol. Sanitizing probes before and after use is recommended.