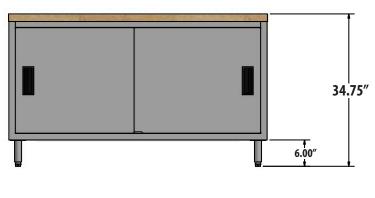

#### Features:

- 1 3/4" Thick Hard Maple Bakers Top w/ Penetrating Oil Finish
- Sliding Doors
- Single or Dual Sided (Doors on Both Sides)
- 1 5/8" x 6" Straight S/S Leg
- Legs Adjust 1" in Height
- 96" Units have a Center Mullion with Two Sets of 48" Doors
- Casters Available