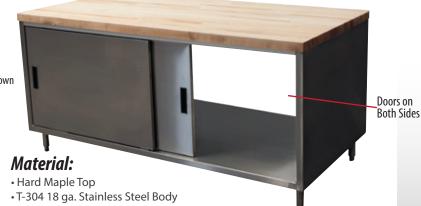

#### **Certifications:**

CMT-3072S2 Dual Sided Unit Shown

#### Features:

- 1 3/4" Thick Hard Maple Bakers Top w/ Penetrating Oil Finish
- Sliding Doors
- Single or Dual Sided (Doors on Both Sides)
- 1 5/8" x 6" Straight S/S Leg
- Legs Adjust 1" in Height
- 96" Units have a Center Mullion with Two Sets of 48" Doors
- Casters Available

• Stainless Steel Legs & Feet