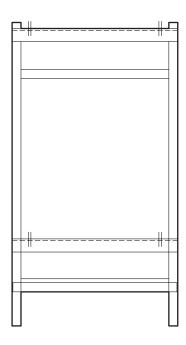

# SteamCub™

**ES2469 STACKING STAND** OPEN TYPE STAND, ALL STAINLESS STEEL

| Pro | pject            |
|-----|------------------|
|     | m                |
|     | antity           |
|     | ·                |
|     | SI Section 11400 |
| Ap  | proved           |
| Da  | te               |

# **Short Form Specifications**

Cleveland, Stacking Equipment Stand, Model ES2469, designed to stack (2) 1SCE™ construction with 1.25" square tubing.

## Standard Features

- · Stand designed specifically for mounting two each (2) 1SCE™ SteamCub's.
- · All Stainless Steel welded construction with 1.25" square