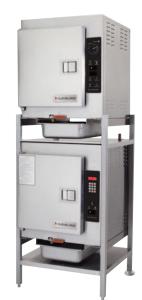

# SteamCub™

**ES2469 STACKING STAND** OPEN TYPE STAND, ALL STAINLESS STEEL

| Pro | pject            |
|-----|------------------|
|     | m                |
|     | antity           |
|     | ·                |
|     | SI Section 11400 |
| Ap  | proved           |
| Da  | te               |

### Models

• ES2469



Model ES2469 shown with optional 1SCE™ Steamers



# **Short Form Specifications**

Cleveland, Stacking Equipment Stand, Model ES2469, designed to stack (2) 1SCE™ construction with 1.25" square tubing.

## Standard Features

- · Stand designed specifically for mounting two each (2) 1SCE™ SteamCub's.
- · All Stainless Steel welded construction with 1.25" square



# SteamCub™ Boilerless Connectionless Steamer



ES-2469 Installation Requirements





### NOTES

Cleveland Range reserves right of design improvement or modification, as warranted.

Many regional, state and local codes exist and it is the responsibility of the owner and installer to comply with the codes.

Cleveland Range equipment is built to comply with applicable standards for manufacturers. Included among those approval ag