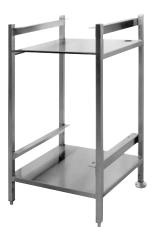

# SteamCub™

**ES2469 STACKING STAND** OPEN TYPE STAND, ALL STAINLESS STEEL

| Pro | pject            |
|-----|------------------|
|     | m                |
|     | antity           |
|     | ·                |
|     | SI Section 11400 |
| Ap  | proved           |
| Da  | te               |

# **Short Form Specifications**

Cleveland, Stacking Equipment Stand, Model ES2469, designed to stack (2) 1SCE™ construction with 1.25" square tubing.

## Standard Features

- · Stand designed specifically for mounting two each (2) 1SCE™ SteamCub's.
- · All Stainless Steel welded construction with 1.25" square