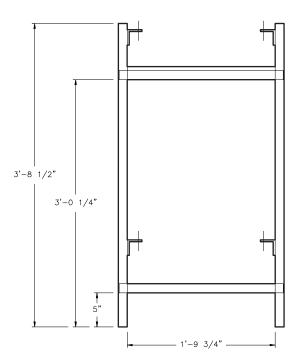

# SteamCub™ Boilerless Connectionless Steamer

ES-2469 Installation Requirements

Cleveland Range equipment is built to comply with applicable standards for manufacturers. Included among those approval agencies are U.I./NSF#4 and CSA (AGA, CGA).

(NOT TO SCALE)