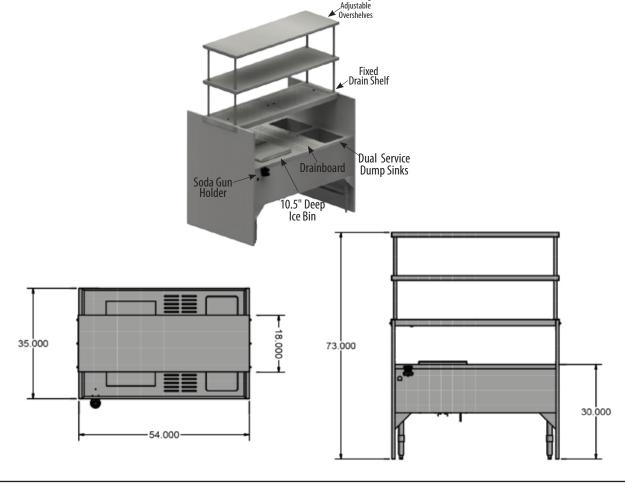

## RESOURCES **Features:**

- 10.5" deep pass thru ice bin with 10 circuit cold plate
- · Soda Gun Holder
- Dual Service/sided wet waste dump sinks
- 4" O.C. Workforce Faucet w/ 8" Swing spount (BKD-8-G)
- 2 Drains
- Fixed drain shelf positioned at comfortable working height with perforated surface for drying and draining
- 2 adjustable shelves to fit most types of glassware

| Part Number  | Unit Size       | Faucet | Faucet   |
|--------------|-----------------|--------|----------|
|              | (I x w x h)     | Mount  | Included |
| CKTST-35540S | 35" x 54" x 73" | Deck   | BKD-8-G  |

Glass Storage