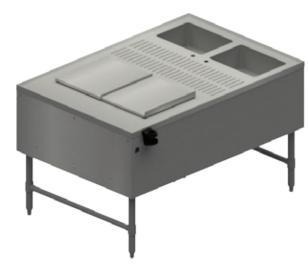

## Pass-Thru Cocktail Station Underbar

Use your smart phone to scan the above QR code to visit our website: www.bk-resources.com

## Features:

- 10.5" deep pass thru ice bin with 10 circuit cold plate
- Soda Gun Holder
- Dual Service/sided wet waste dump sinks
- 4" O.C. Workforce Faucet w/ 8" Swing spount (BKD-8-G)
- 2 Drains

Drainboard

**Dual Service** 

10.5" Deep Ice Bin