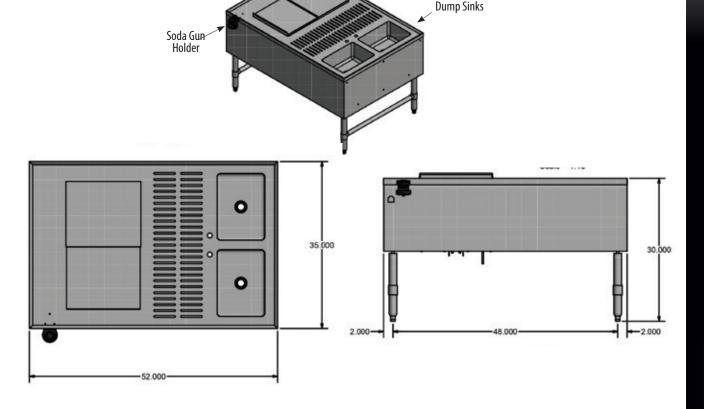

## Features:

- 10.5" deep pass thru ice bin with 10 circuit cold plate
- Soda Gun Holder
- Dual Service/sided wet waste dump sinks
- 4" O.C. Workforce Faucet w/ 8" Swing spount (BKD-8-G)
- 2 Drains

## **Bar Staff Efficiency:**

- Accessible from both sides of the bar
- Provides a work area for both bartenders and wait staff
- Reduce bartender stress, promote teamwork and reduce drink wait times

| Part Number | Unit Size       | Faucet | Faucet   |
|-------------|-----------------|--------|----------|
|             | (I x w x h)     | Mount  | Included |
| CKTST-3554  | 35" x 52" x 30" | Deck   | BKD-8-G  |

Drainboard

**Dual Service** 

10.5" Deep Ice Bin