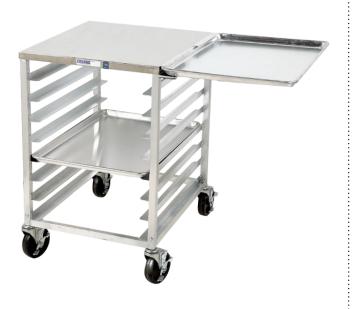

#### **APPLICATIONS:**

Slicer stand is designed for a multitude of food prep applications. Use as a mobile work surface and to transport trays as well. Channel mounted on side for unobstructed equipment placement.

#### **CONSTRUCTION:**

Heavy duty, high tensile extruded aluminum.

Type 6063-T5 alloy. Channels are welded to the aluminum side. Lifetime guarantee against rust. Two year warranty on construction.

### TRAY SLIDES:

Sides are 1" X 1½" extruded aluminum angle heli-arc welded to frame. Bottom load ledge design.

#### CASTERS

Standard 5" full swivel non-marking casters. Casters are securely bolted to frame to facilitate replacements.

Notes

55 Channel Drive • Port Washington, NY11050-2216 8891 NW 102nd Street • Medley, FL 33178 Tel: 516-944-6271 • Fax: 516-944-0625 Toll Free: 866-712-7283