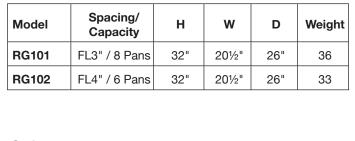

| Item No  |  |
|----------|--|
| Quantity |  |
| Job Name |  |
| Spec No. |  |

## **MOBILE WORK TABLES**

### **OUTRIGGER SLICER STAND**

**ALUMINUM CONSTRUCTION** 





# RG101

#### **Options:**

□ /009 Pan Stop

□ /024 Corner Bumpers

□ /PB Perimeter Bumper

□ /VB Vertical Corner Bumpers

☐ /BA Solid Bottom Aluminum

#### **APPLICATIONS:**

Slicer stand is designed for a multitude of food prep applications. Use as a mobile work surface and to transport trays as well. Channel mounted on side for unobstructed equipment placement.

#### **CONSTRUCTION:**

Heavy duty, high tensile extruded aluminum.

Type 6063-T5 alloy. Channels are welded to the aluminum side. Lifetime guarantee against rust. Two year warranty on construction.

### TRAY SLIDES:

Sides are 1" X 1½" extruded aluminum angle heli-arc welded to frame. Bottom load ledge design.

#### CASTERS

Standard 5" full swivel non-marking casters. Casters are securely bolted to frame to facilitate repl