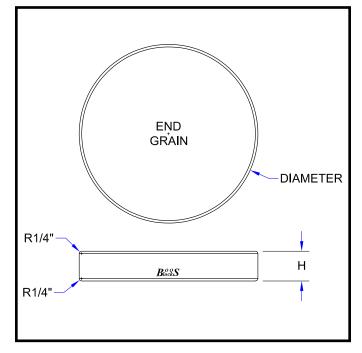

## **GIFT COLLECTION - END GRAIN**

| MODEL #    | DESCRIPTION               | BOARD SIZE  | WEIGHT (LBS) |
|------------|---------------------------|-------------|--------------|
| CCB183-R-H | NON-REVERSIBLE W/ HANDLES | 18"DIA X 3" | 21.5         |

SOME UNITS SHIP UNASSEMBLED FOR REDUCED SHIPPING COST. ALL DIMENSIONS ARE TYPICAL. TOLERANCE +/- .500" John Boos & Co. is constantly engaged in a program of improving products and therefore reserves the right to change specifications without prior notice.