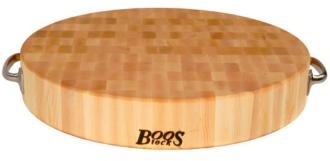

## **"CCB-R-H" GIFT COLLECTION - END GRAIN**

## **3" THICK - MAPLE - W/ STAINLESS STEEL ACCENTS**

## **FEATURES:**

- NORTHERN HARD ROCK MAPLE
- **CIRCULAR CUTTING BOARD 3" THICK**
- END GRAIN CONSTRUCTION
- NON-REVERSIBLE CUTTING SURFACE
- INCLUDES STAINLESS STEEL HANDLES
- **OIL FINISH**

CCB183-R-H

## **GIFT COLLECTION - END GRAIN**

| MODEL #    | DESCRIPTION               | BOARD SIZE  | WEIGHT (LBS) |
|------------|---------------------------|-------------|--------------|
| CCB183-R-H | NON-REVERSIBLE W/ HANDLES | 18"DIA X 3" | 21.5         |