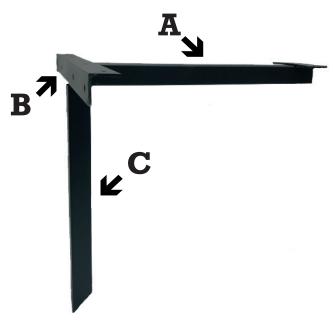

## 21" CANTILEVER WALL MOUNT BASE: Cantilever-21

- Constructed of 11 gauge steel with powdercoat black finish
- Requires reinforced wall
- Screws and bolts not included in shipment even if table top ships together since Oak Street is not familiar with wall preparation
- 4 drill holes for wall attachment
- 4 drill holes each end of base for table top attachment
- Custom cantilevers are available for an upcharge - contact factory for pricing and lead time
- Cantilever weight: 26 lbs.
- F.O.B. Monticello, Iowa and Rancho Cucamonga, California