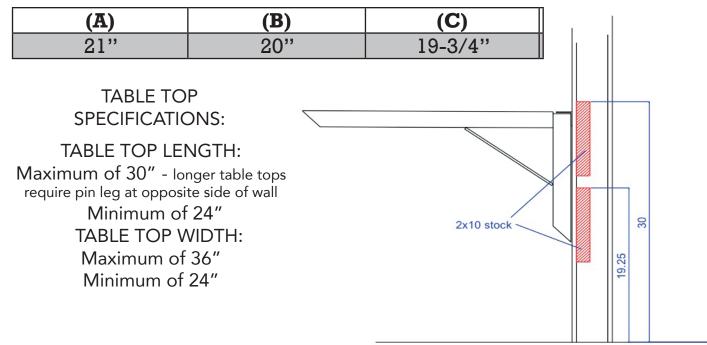

## 21" CANTILEVER WALL MOUNT BASE: Cantilever-21

- Constructed of 11 gauge steel with powdercoat black finish
- Requires reinforced wall
- Screws and bolts not included in shipment even if table top ships together since Oak Street is not familiar with wall preparation
- 4 drill holes for wall attachment
- 4 drill holes each end of base for table top attachment
- Custom cantilevers are available for an upcharge - contact factory for pricing and lead time
- Cantilever weight: 26 lbs.
- F.O.B. Monticello, Iowa and Rancho Cucamonga, California