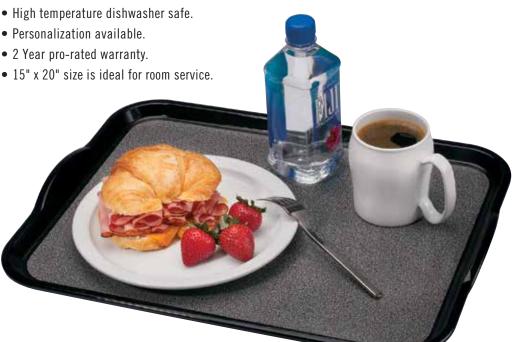

- Save thousands each year by eliminating tray mats.
- Reduce waste and tons of trash.
- Stacking lugs provide perfect stacking.

• High stain, odor and chemical resistance.

| CODE      | DESCRIPTION                         | DIMENSIONS             | CASE LBS. (CUBE)<br>CASE KG (CUBE M³) |
|-----------|-------------------------------------|------------------------|---------------------------------------|
| 1418VCH   | Non-Skid Versa Camtray with Handles | 14" x 18" (36 x 46 cm) | 20 (0.77)<br>9,1 (0,02)               |
| 1520VCRST | Non-Skid Versa Camtray with Handles | 15" x 20" (38 x 51 cm) | 23.9 (0.91)<br>10,8 (0,03)            |

Case Pack: 12 Colors: Black with Pebbled Black (382), Pearl Gray with Titan (381), Ivory with Sahara (380). Made to order. Non-returnable. One (1) case minimum. Covered by U.S. Patent D 683,191 S.