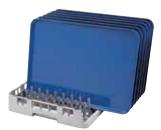

# Put the Brakes on Waste

- A non-skid surface provides safe handling.
- Eliminates the use of tray mats, reducing waste.
- Excellent for healthcare cafeterias and long-term care.

# **Reduce Trash and Save**

The Non-skid Versa Camtray with Handles features a non-skid surface which helps prevent spills and eliminates the use of tray mats, reducing waste. This durable tray is designed with ergonomic handles and engineered for long-term use in healthcare cafeterias and for patient meal delivery.

#### Tray Colors:

Black with Pebbled Black

Pearl Gray Ivon with Titan Sah