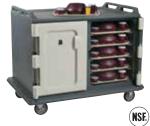

## **Complementary Products**

**Open End Tray Rack**Open-ended on one side for easy placement and removal of trays.

**20-Tray Meal Delivery Cart**This durable 20-tray meal delivery cart fits a variety of insulated, heated base and pellet systems and features louvered vents to optimize food quality.