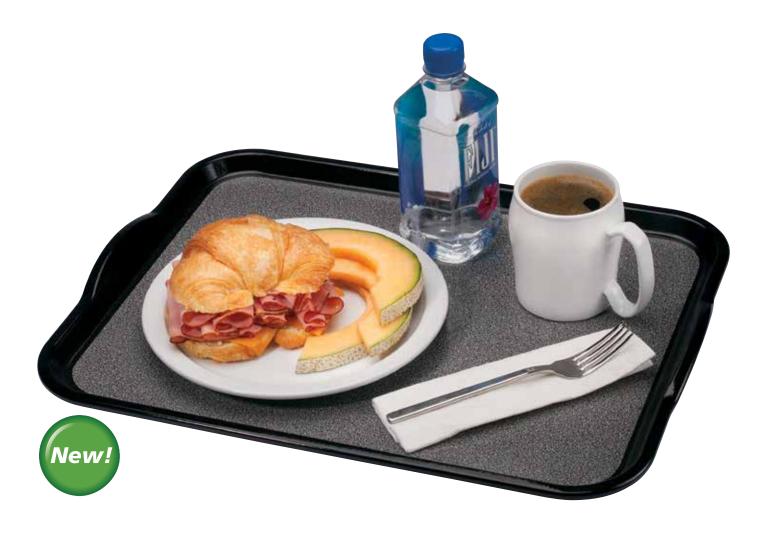

# Put the Brakes on Waste

- A non-skid surface provides safe handling.
- Eliminates the use of tray mats, reducing waste.
- Excellent for healthcare cafeterias and long-term care.

# **Reduce Trash and Save**

The Non-skid Versa Camtray with Handles features a non-skid surface which helps prevent spills and eliminates the use of tray mats, reducing waste. This durable tray is designed with ergonomic handles and engineered for long-term use in healthcare cafeterias and for patient meal delivery.