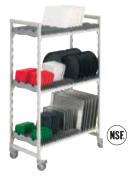

Vertical Drying Rack
A convenient non-corre

A convenient, non-corrosive, sanitary drying and storage solution. Securely holds trays, cutting boards, lids, baking sheet pans and plates to promote for faster drying.