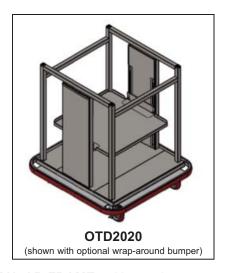

# GLASS RACK DISPENSERS **Mobile Dispenser Carts**

**Open and Enclosed Styles** 

|   | Model<br>Number | Glass Rack Size |           | Description           | Overall Dimensions |     |                                |     |       |     | Caster<br>Diameter |     | Shipping<br>Weight |    |
|---|-----------------|-----------------|-----------|-----------------------|--------------------|-----|--------------------------------|-----|-------|-----|--------------------|-----|--------------------|----|
|   | ramboi          |                 |           |                       | Height             |     | Depth                          |     | Width |     | 2.0                |     | sigitt             |    |
| L |                 | in              | mm        |                       | in                 | mm  | in                             | mm  | in    | mm  | in                 | mm  | lbs                | kg |
|   | ETD2020         | 20 x 20         | 508 x 508 | Enclosed single stack | 381/8              | 968 | 25                             | 635 | 27    | 686 | 5                  | 127 | 182                | 83 |
|   | OTD1020         | 10 x 20         | 254 x 508 | Open single stack     | 361/4              | 921 | 18 <sup>3</sup> / <sub>8</sub> | 467 | 27    | 686 | 5                  | 127 | 100                | 46 |
|   | OTD2020         | 20 x 20         | 508 x 508 | Open single stack     | 361/4              | 921 | 25                             | 635 | 27    | 686 | 5                  | 127 | 140                | 64 |

### **CONSTRUCTION: OPEN**

**DISPENSERS...** High strength stainless steel tubular frame with solid stainless steel bottom and tray platform.

BASE FRAME...12 gauge stainless steel full depth caster bolsters with 1" x 1" 14 gauge stainless steel channels welded to bolsters.

# **GLASS RACK DISPENSERS**

Since 1947, foodservice equipment that delivers!

**OTD: ALL STAINLESS STEEL TUBULAR FRAME...** Heavy-duty stainless steel frame with stainless steel bottom and tray platform.