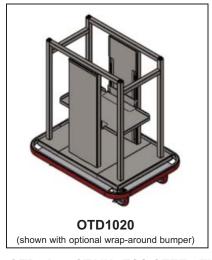

# GLASS RACK DISPENSERS **Mobile Dispenser Carts**

**Open and Enclosed Styles** 

|   | Model<br>Number | Glass Rack Size |           | Description           | Overall Dimensions |     |                                |     |       |     | Caster<br>Diameter |     | Shipping<br>Weight |    |
|---|-----------------|-----------------|-----------|-----------------------|--------------------|-----|--------------------------------|-----|-------|-----|--------------------|-----|--------------------|----|
|   | ramboi          |                 |           |                       | Height             |     | Depth                          |     | Width |     | 2.0                |     | sigitt             |    |
| L |                 | in              | mm        |                       | in                 | mm  | in                             | mm  | in    | mm  | in                 | mm  | lbs                | kg |
|   | ETD2020         | 20 x 20         | 508 x 508 | Enclosed single stack | 381/8              | 968 | 25                             | 635 | 27    | 686 | 5                  | 127 | 182                | 83 |
|   | OTD1020         | 10 x 20         | 254 x 508 | Open single stack     | 361/4              | 921 | 18 <sup>3</sup> / <sub>8</sub> | 467 | 27    | 686 | 5                  | 127 | 100                | 46 |
|   | OTD2020         | 20 x 20         | 508 x 508 | Open single stack     | 361/4              | 921 | 25                             | 635 | 27    | 686 | 5                  | 127 | 140                | 64 |

### **CONSTRUCTION: OPEN**

**DISPENSERS...** High strength stainless steel tubular frame with solid stainless steel bottom and tray platform.

BASE FRAME...12 gauge stainless steel full depth caster bolsters with 1" x 1" 14 gauge stainless steel channels welded to bolsters.

# **GLASS RACK DISPENSERS**

Since 1947, foodservice equipment that delivers!

**OTD: ALL STAINLESS STEEL TUBULAR FRAME...** Heavy-duty stainless steel frame with stainless steel bottom and tray platform.