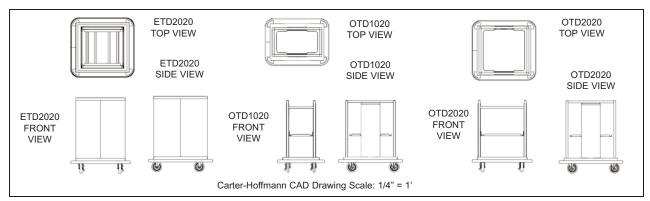

# GLASS RACK DISPENSERS **Mobile Dispenser Carts**

**Open and Enclosed Styles** 

|   | Model<br>Number | Glass Rack Size |           | Description           | Overall Dimensions |     |                                |     |       |     | Caster<br>Diameter |     | Shipping<br>Weight |    |
|---|-----------------|-----------------|-----------|-----------------------|--------------------|-----|--------------------------------|-----|-------|-----|--------------------|-----|--------------------|----|
|   | ramboi          |                 |           |                       | Height             |     | Depth                          |     | Width |     | 2.0                |     | sigitt             |    |
| L |                 | in              | mm        |                       | in                 | mm  | in                             | mm  | in    | mm  | in                 | mm  | lbs                | kg |
|   | ETD2020         | 20 x 20         | 508 x 508 | Enclosed single stack | 381/8              | 968 | 25                             | 635 | 27    | 686 | 5                  | 127 | 182                | 83 |
|   | OTD1020         | 10 x 20         | 254 x 508 | Open single stack     | 361/4              | 921 | 18 <sup>3</sup> / <sub>8</sub> | 467 | 27    | 686 | 5                  | 127 | 100                | 46 |
|   | OTD2020         | 20 x 20         | 508 x 508 | Open single stack     | 361/4              | 921 | 25                             | 635 | 27    | 686 | 5                  | 127 | 140                | 64 |

#### **CONSTRUCTION: ENCLOSED**

**DISPENSERS...**Completely welded cabinet construction with outer cabinet formed and welded to base. Built-in stainless tray platform. All stainless steel construction with polished exterior.

### **CONSTRUCTION: OPEN**

**DISPENSERS...** High strength stainless steel tubular frame with solid stainless steel bottom and tray platform.

BASE FRAME...12 gauge stainless steel full depth caster bolsters with 1" x 1" 14 gauge stainless steel channels welded to bolsters.