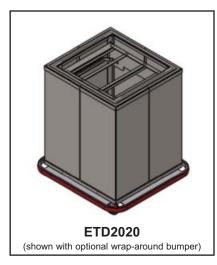

#### **CONSTRUCTION: ENCLOSED**

**DISPENSERS...**Completely welded cabinet construction with outer cabinet formed and welded to base. Built-in stainless tray platform. All stainless steel construction with polished exterior.