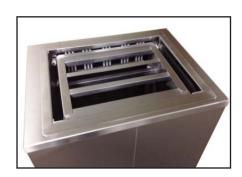

**DISPENSER PLATFORM...**Field adjustable springs to accommodate differences in tray weights and heights. Number of connected springs can be increased or decreased to change the platform tension release tension in 2.5 oz/in. Disconnected springs remain in place and out of the way. All stainless steel platform.

# RUBBER TREAD CASTERS WITH SEALED ROLLER BEARING...

Long lasting, easy rolling for maximum load and minimum maintenance. All swivel casters fitted with brakes.

ADJUSTABLE TRAY
PLATFORM...Field adjustable
springs to accommodate
differences in tray weights and
heights. Number of connected
springs can be increased or
decreased to change the
platform tension.