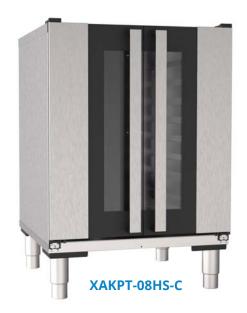

## XAKPT-08HS-C: Half Size Proofer for Cadco Bakerlux™ LED/TOUCH Convection Ovens XAKPT-08FS-C: Full Size Proofer for Cadco Bakerlux™ LED/TOUCH Convection Ovens

Our proofers are made to Cadco Ltd. specifications by UNOX S.p.A., Italy • NSF, MET to UL & CSA Standards
Cadco Model XAKPT-08HS-C = UNOX Model XAKPT-08HS-C
Cadco Model XAKPT-08FS-C = UNOX Model XAKPT-08FS-C

## **FEATURES**

- \* NOTE: These proofers are not stand-alone items. They can only be run and controlled when stacked in modular configuration with a Cadco Bakerlux Digital Convection Oven with LED or TOUCH control panels. Proofer requires a separate power outlet from the oven, but is controlled by the Control Panel on the oven.
- Handles 8 sheet pans (not included)
   (XAKPT-08HS-C: Half Size; XAKPT-08FS-C: Full Size)
- 2-5/8" between pan brackets
- Heat settings from 90° 122° F
- Requires a water supply for humidity
- Water filter required Call Cadco for current filter model
- Dimensions are designed to accommodate oven stacking