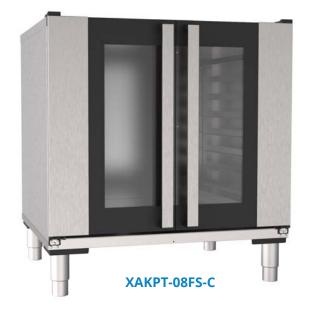

## XAKPT-08HS-C: Half Size Proofer for Cadco Bakerlux™ LED/TOUCH Convection Ovens XAKPT-08FS-C: Full Size Proofer for Cadco Bakerlux™ LED/TOUCH Convection Ovens

Our proofers are made to Cadco Ltd. specifications by UNOX S.p.A., Italy • NSF, MET to UL & CSA Standards
Cadco Model XAKPT-08HS-C = UNOX Model XAKPT-08HS-C
Cadco Model XAKPT-08FS-C = UNOX Model XAKPT-08FS-C

## **FEATURES**

- \* NOTE: These proofers are not stand-alone items. They can only be run and controlled when stacked in modular configuration with a Cadco Bakerlux Digital Convection Oven with LED or TOUCH control panels. Proofer requires a separate power outlet from the oven, but is controlled by the Control Panel on the oven.
- Handles 8 sheet pans (not included)
   (XAKPT-08HS-C: Half Size; XAKPT-08FS-C: Full Size)
- 2-5/8" between pan brackets
- Heat settings from 90° 122° F
- Requires a water supply for humidity
- Water filter required Call Cadco for current filter model
- Dimensions are designed to accommodate oven stacking