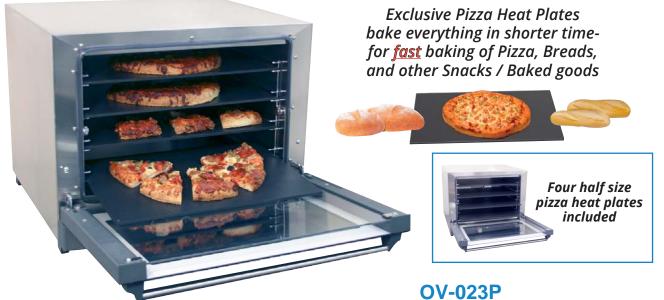

# Small Footprint - Large Production

• 4 Pizza Heat Plate shelves for quicker baking times • High performance • High reliability • Versatility of use Stainless steel exterior & interior Optimum thermal insulation
Uniform baking

## • 4 half size pizza heat plates/shelves: aluminized steel with a hard coat anodized

- non-stick baking surface
- Advanced airflow design for even baking
- Heavy-duty squirrel cage fan moves more air in less time
- Manual controls: Time, Temperature
- Heat settings from 175°-500° F
- 60 minute timer or continuous on
- Heavy duty stainless steel construction
- Heavy duty door & hinge construction
- High temperature ball-bearing motor for long-lasting use

#### **FEATURES**

- Cooking Chamber 18-3/4" w x 13-3/4" d x 11-3/4" h (1.75 cu.ft.)
- 2.5" between shelves
- "Cool-touch" double wall glass door
- Reinforced door design
- Oven cavity is wrapped in high "R" value insulation

### Pizza Heat Plates shelves are available for every size Cadco convection oven!

**CAP-H: Half Size Pizza Heat Plate**  CAP-Q: Quarter Size Pizza Heat Plate

For more information, please contact Cadco, Ltd, 200 International Way, Winsted, CT 06098 Tel. (860)738-2500 • Fax (860) 738-9772 • E-mail: info@cadco-ltd.com • Web site: cadco-ltd.com Due to continual product improvement, all product specifications, designs and prices are subject to change without notice.