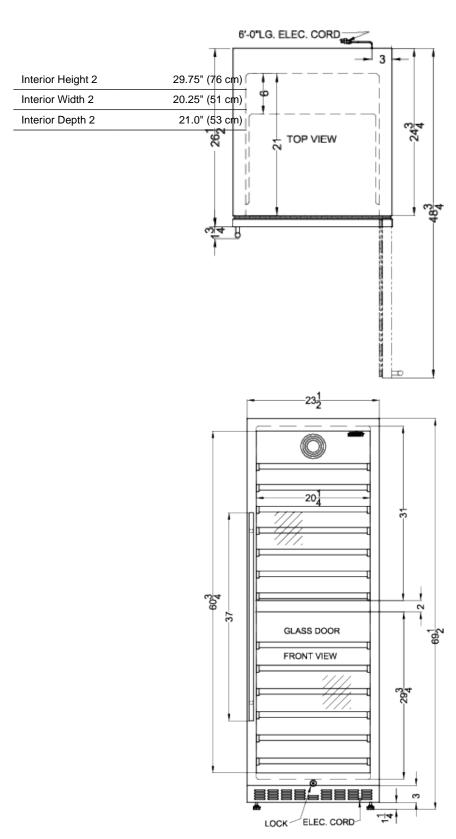

### **SWC1966BCSS Specifications:**

| Overview                      |                                               |
|-------------------------------|-----------------------------------------------|
| Height of Cabinet             | 69.5" (177 cm)                                |
| Width                         | 23.5" (60 cm)                                 |
| Depth                         | 26.5" (67 cm)                                 |
| Depth with Handle             | 28.25" (72 cm)                                |
| Depth with door at 90°        | 48.75" (124 cm)                               |
| Bottles                       | 162 bottles                                   |
| Defrost Type                  | Automatic                                     |
| Door                          | Glass                                         |
| Cabinet                       | Stainless Steel                               |
| US Electrical Safety          | ETL                                           |
| Canadian Electrical<br>Safety | ETL-C                                         |
| Amps                          | 2.0                                           |
| Voltage/Frequency             | 115 V AC/60 Hz                                |
| Weight                        | 230.0 lbs. (104 kg)                           |
| Shipping Weight               | 260.0 lbs. (118 kg)                           |
| Parts & Labor<br>Warranty     | 1 Year                                        |
| Compressor<br>Warranty        | 5 Years                                       |
| Wine Cellar                   |                                               |
| Number of Zones               | 2                                             |
| Door Swing                    | RHD                                           |
| Reversible                    | Yes                                           |
| Shelf Type                    | Wood                                          |
| Shelf Qty                     | 13                                            |
| Thermostat Type               | Digital                                       |
| Interior Light                | Yes                                           |
| Fan Type                      | Interior and Exterior                         |
| Refrigerant Type              | R600a                                         |
| Refrigerant Amount            | 1.76 oz.                                      |
| High Side PSI                 | 320.0                                         |
| Low Side PSI                  | 120.0                                         |
| Interior Height 1             | 31.0" (79 cm)                                 |
| Interior Width 1              | 20.25" (51 cm)                                |
| Interior Depth 1              | 21.0" (53 cm)                                 |
| Level Legs                    | 2                                             |
| Temperature Range             | 41-54°F (upper zone);<br>54-65°F (lower zone) |