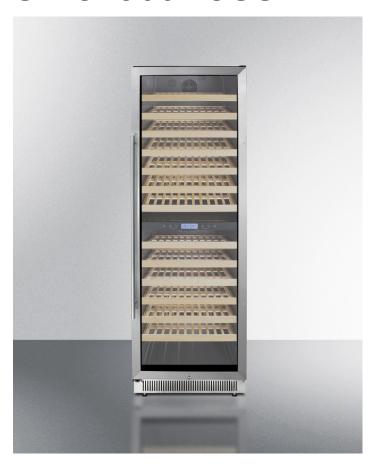

# SWC1966BCSS

69.5" x 23.5" x 26.5" (H x W x D)

Dual zone 162 bottle wine cellar for built-in or freestanding use, with stainless steel trimmed glass door, stainless steel cabinet, digital thermostat, wood shelving, and factoryinstalled lock

### **Highlights:**

Flexible design allows for built-in or freestanding use

Stainless steel wrapped exterior cabinet for added luxury with lasting durability

Chill white and sparkling wine while preserving red in two distinct temperature zones

#### **Product Features:**

| Built-in capable                                                                              | Front-breathing design allows the unit to be integrated with minimum clearance for a flush look (fits in spaces sized at 70.75" H $\times$ 23.88"W $\times$ 28" D)                                                                                                                                                                                                                                                                   |  |
|-----------------------------------------------------------------------------------------------|--------------------------------------------------------------------------------------------------------------------------------------------------------------------------------------------------------------------------------------------------------------------------------------------------------------------------------------------------------------------------------------------------------------------------------------|--|
| Stainless steel trimmed glass door                                                            | Provides a full display of the interior, with two levels of glass for added protection                                                                                                                                                                                                                                                                                                                                               |  |
| Two temperature zones                                                                         | Chill white wine in the upper zone while preserving your reds at a warmer temperature below                                                                                                                                                                                                                                                                                                                                          |  |
| Digital thermostat                                                                            | Located inside the unit, the electronic thermostat allows easy temperature adjustment with a display in Celsius or Fahrenheit                                                                                                                                                                                                                                                                                                        |  |
| Even storage                                                                                  | The upper and lower zones are evenly split for a symmetrical look                                                                                                                                                                                                                                                                                                                                                                    |  |
| Slide-out wooden shelving                                                                     | 13 shelves slide out 50% for easier loading and optimum capacity                                                                                                                                                                                                                                                                                                                                                                     |  |
| Versatile storage                                                                             | Interior can hold up to 162 standard 750ml Bordeaux style bottles (19 bottles stacked on the upper shelf, 11 bottles per middle 12 shelves, and 11 on the slotted floor). If storing wider Burgundy style bottles (typically used for Pinot Noir or Chardonnay), you can accommodate up to 146 bottles (11 on the upper shelf, 8 on the top shelf of the lower zone, 11 on each of the other 11 shelves, and 6 on the slotted floor) |  |
| Professional handle                                                                           | 37" long handle in a brushed stainless look offers the perfect finish to your wine cellar                                                                                                                                                                                                                                                                                                                                            |  |
| LED lighting SUMMIT APPLIANCE DIVISION, FELIX STO 770 Garrison Avenue Bronx, NY 10474 USA TEL | Two LED lights at the top of each zone provide an attractive and energy-efficient illumination DRCH of MONIFORM (IN 1800 Leg tion) with a greatle white hue  718-893-3900 FAX 844-478-8799 Info@summitappliance.com www.summitappliance.com                                                                                                                                                                                          |  |