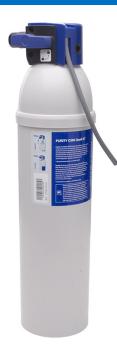

# C300 ESPRESSO System

18.8" x 4.8" x 4.9" (47.8cm x 12.2cm x 12.4cm)

- Variable Bypass Head
- Specialized blend of resin targeted to reduce hardness and alkalinity
- · Designed specifically for espresso applications
- C300 provides 1057gal (4001L) of hardness reduction @10GPG (grains per gallon)
- 100% treatment of the water including the bypass to reduce taste and odor
- System maximum operating pressure is 125psi (862kPa) and operating temprature 100 degrees F (38C)
- · Includes water test kit
- C300 provides 1057gal (4001L) of hardness reduction @10GPG (grains per gallon)

#### **Additional Features**

Specifications
Product #: 45961.0000

Cartridge Type: Quick Change

### Capacity

| Service Flow Rate | Capacity                                    | Micron<br>Rating |
|-------------------|---------------------------------------------|------------------|
| -                 | 1057 gal. (4001.1 L)<br>@10 GPG of hardness | -                |

### **Plumbing Requirements**

| Max Operating     | Max Operating | Inlet      | Outlet     |  |
|-------------------|---------------|------------|------------|--|
| Pressure          | Temperature   | Connection | Connection |  |
| 125 psi (862 kPa) | 86°F(30°C)    | 3/8 IN NPT | 3/8 IN NPT |  |

 For most current specifications and other info visit bunn.com.
 09/14/2017

| Unit    |         |          | Shipping |       |        |       |           |        |
|---------|---------|----------|----------|-------|--------|-------|-----------|--------|
|         | Width   | Height   | Depth    | Width | Height | Depth | Weight    | Volume |
| English | 4.9 in. | 18.8 in. | 4.8 in.  | -     | -      | -     | 6.000 lbs | -      |
| Metric  | 12.4 cm | 47.8 cm  | 12.2 cm  | -     | -      | -     | 2.722 kgs | -      |