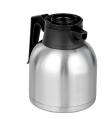

## Related Products & Accessories: Thermal Carafe BLK (12pk)(36029.0000)

THERMAL CARAFE, BLK 1.9L 1PK

Product #: 36029.0001

JARRAS CON ACCESORIOS

Product #: 36029.0001

THERMAL CARAFE,ORN 1.9L 12PK

Product #: 36252.0000

THERMAL CARAFE,ORN 1.9L 1PK

Product #: 36252.0001

JARRAS CON ACCESORIOS

Product #: 36252.0001

STOPPER, THRML CARFE 1.9L-BLK

Product #: 36254.0000

CARAFE,SST 1.9L SHRT BLK 1/

Product #: 40163.0000

**JARRAS** 

Product #: 40163.0000

CARAFE,SST 1.9L SHRT ORN 1/

Product #: 40163.0001

CARAFE,SST 1.9L SHRT BLK 12/

Product #: 40163.0100

CARAFE,SST 1.9L SHRT ORN 12/

Product #: 40163.0101