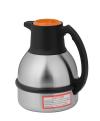

THERMAL CARAFE,ORN 1.9L 1PK

Product #: 36252.0001

JARRAS CON ACCESORIOS

Product #: 36252.0001

STOPPER, THRML CARFE 1.9L-BLK

Product #: 36254.0000

CARAFE,SST 1.9L SHRT BLK 1/

Product #: 40163.0000

**JARRAS** 

Product #: 40163.0000

CARAFE,SST 1.9L SHRT ORN 1/

Product #: 40163.0001

CARAFE,SST 1.9L SHRT BLK 12/

Product #: 40163.0100

CARAFE,SST 1.9L SHRT ORN 12/

Product #: 40163.0101