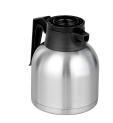

## Related Products & Accessories: Thermal Carafe BLK (12pk)(36029.0000)

THERMAL CARAFE, BLK 1.9L 1PK

Product #: 36029.0001

JARRAS CON ACCESORIOS

Product #: 36029.0001

THERMAL CARAFE,ORN 1.9L 12PK

Product #: 36252.0000

THERMAL CARAFE,ORN 1.9L 1PK

Product #: 36252.0001

JARRAS CON ACCESORIOS

Product #: 36252.0001

STOPPER, THRML CARFE 1.9L-BLK

Product #: 36254.0000

CARAFE,SST 1.9L SHRT BLK 1/

Product #: 40163.0000