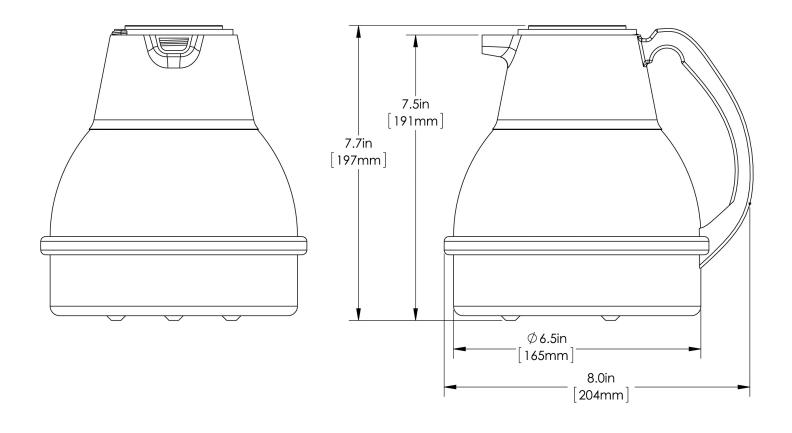

## Thermal Carafe BLK (12pk)

8.0" x 8.2" x 6.4" (20.3cm x 20.8cm x 16.3cm)

- Holds 62oz (1.83L) of coffee or other hot beverages
- Unbreakable stainless steel interior and exterior
- Vacuum insulation keeps beverages hot for hours

## **Holding Capacity**

| English | Metric |
|---------|--------|
| 62 oz.  | 1.8 L  |

**Additional Features** 

| Unit    |         |         |         | Shipping |        |       |            |                       |
|---------|---------|---------|---------|----------|--------|-------|------------|-----------------------|
|         | Width   | Height  | Depth   | Width    | Height | Depth | Weight     | Volume                |
| English | 6.4 in. | 8.0 in. | 8.2 in. | -        | -      | -     | 31.850 lbs | 3.342 ft <sup>3</sup> |
| Metric  | 16.3 cm | 20.3 cm | 20.8 cm | -        | -      | -     | 14.447 kgs | 0.095 m³              |