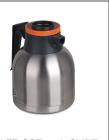

THERMAL CARAFE,ORN 1.9L 1PK

Product #: 36252.0001

JARRAS CON ACCESORIOS

Product #: 36252.0001

STOPPER, THRML CARFE 1.9L-BLK

Product #: 36254.0000

CARAFE,SST 1.9L SHRT BLK 1/

Product #: 40163.0000

**JARRAS** 

Product #: 40163.0000

CARAFE,SST 1.9L SHRT ORN 1/

Product #: 40163.0001

CARAFE,SST 1.9L SHRT BLK 12/

Product #: 40163.0100

CARAFE,SST 1.9L SHRT ORN 12/

Product #: 40163.0101