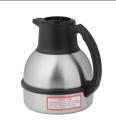

## Thermal Carafe BLK (12pk)

8.0" x 8.2" x 6.4" (20.3cm x 20.8cm x 16.3cm)

- Holds 62oz (1.83L) of coffee or other hot beverages
- Unbreakable stainless steel interior and exterior
- Vacuum insulation keeps beverages hot for hours

## **Specifications**

Product #: 36029.0000 Finish: Stainless/Black Liner: Stainless Steel Lid Color: Black

## **Holding Capacity**

| English | Metric |
|---------|--------|
| 62 oz.  | 1.8 L  |

**Additional Features** 

| Unit    |         |         |         | Shipping |        |       |            |                       |
|---------|---------|---------|---------|----------|--------|-------|------------|-----------------------|
|         | Width   | Height  | Depth   | Width    | Height | Depth | Weight     | Volume                |
| English | 6.4 in. | 8.0 in. | 8.2 in. | -        | -      | -     | 31.850 lbs | 3.342 ft <sup>3</sup> |
| Metric  | 16.3 cm | 20.3 cm | 20.8 cm | -        | -      | -     | 14.447 kgs | 0.095 m³              |