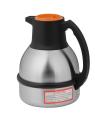

THERMAL CARAFE,ORN 1.9L 1PK

Product #: 36252.0001

JARRAS CON ACCESORIOS

Product #: 36252.0001

STOPPER, THRML CARFE 1.9L-BLK

Product #: 36254.0000

CARAFE,SST 1.9L SHRT BLK 1/

Product #: 40163.0000

**JARRAS** 

Product #: 40163.0000

CARAFE,SST 1.9L SHRT ORN 1/

Product #: 40163.0001

CARAFE,SST 1.9L SHRT BLK 12/

Product #: 40163.0100

CARAFE,SST 1.9L SHRT ORN 12/

Product #: 40163.0101