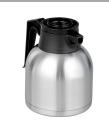

## Thermal Carafe BLK (12pk)

8.0" x 8.2" x 6.4" (20.3cm x 20.8cm x 16.3cm)

- Holds 62oz (1.83L) of coffee or other hot beverages
- Unbreakable stainless steel interior and exterior
- Vacuum insulation keeps beverages hot for hours

## **Specifications**

Product #: 36029.0000 Finish: Stainless/Black Liner: Stainless Steel Lid Color: Black

## **Holding Capacity**

| English | Metric |
|---------|--------|
| 62 oz.  | 1.8 L  |

**Additional Features** 

| Unit    |         |         |         | Shipping |        |       |            |                       |
|---------|---------|---------|---------|----------|--------|-------|------------|-----------------------|
|         | Width   | Height  | Depth   | Width    | Height | Depth | Weight     | Volume                |
| English | 6.4 in. | 8.0 in. | 8.2 in. | -        | -      | -     | 31.850 lbs | 3.342 ft <sup>3</sup> |
| Metric  | 16.3 cm | 20.3 cm | 20.8 cm | -        | -      | -     | 14.447 kgs | 0.095 m³              |