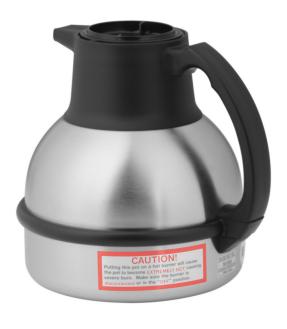

## Thermal Carafe BLK (12pk)

8.0" x 8.2" x 6.4" (20.3cm x 20.8cm x 16.3cm)

- Holds 62oz (1.83L) of coffee or other hot beverages
- Unbreakable stainless steel interior and exterior
- Vacuum insulation keeps beverages hot for hours

## **Specifications**

Product #: 36029.0000 Finish: Stainless/Black Liner: Stainless Steel Lid Color: Black

## **Holding Capacity**

| English | Metric |
|---------|--------|
| 62 oz.  | 1.8 L  |

**Additional Features** 

| Unit    |         |         |         | Shipping |        |       |            |                       |
|---------|---------|---------|---------|----------|--------|-------|------------|-----------------------|
|         | Width   | Height  | Depth   | Width    | Height | Depth | Weight     | Volume                |
| English | 6.4 in. | 8.0 in. | 8.2 in. | -        | -      | -     | 31.850 lbs | 3.342 ft <sup>3</sup> |
| Metric  | 16.3 cm | 20.3 cm | 20.8 cm | -        | -      | -     | 14.447 kgs | 0.095 m³              |