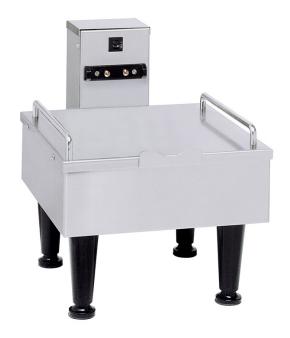

# 1SH Soft Heat Stand **Stainless**

11.6" x 13.2" x 10.1" (29.5cm x 33.5cm x 25.7cm)

- Remote one server docking station for additional satellite coffee serving
- Docking stations have instant power contact with servers
- Soft Heat® stand supplies power to servers, to provide controlled heat for ideal maintenance of flavor and temperature
- Compatible with cuboid BUNN Soft Heat servers
- Durable all stainless steel construction

### **Specifications**

Product #: 27825.0000

Finish: Stainless Legs: 4" Black Legs

#### **Holding Capacity**

| English | Metric |  |  |  |
|---------|--------|--|--|--|
| -       | -      |  |  |  |

| Unit    |          |          |          | Shipping |        |       |            |           |
|---------|----------|----------|----------|----------|--------|-------|------------|-----------|
|         | Width    | Height   | Depth    | Width    | Height | Depth | Weight     | Volume    |
| English | 10.1 in. | 11.6 in. | 13.2 in. | -        | -      | -     | 12.450 lbs | 1.094 ft³ |
| Metric  | 25.7 cm  | 29.5 cm  | 33.5 cm  | -        | -      | -     | 5.647 kgs  | 0.031 m³  |