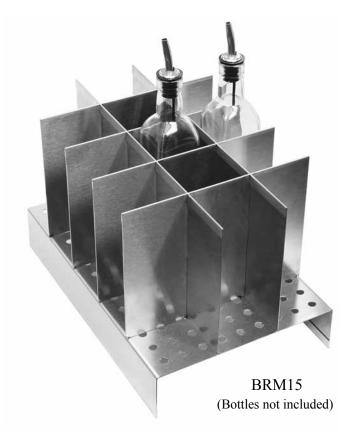

## Mixology Bottle Racks

BRM15

The BRM15 stainless steel mixology bottle rack fits into an IBA-12 or C-IBA-12 model ice bin or the bottle well of a CBA or C-CBA model combo ice bin to provide ice-chilled storage for 15 elixir bottles.

When placed on a layer of ice inside the ice bin liner, the stainless steel rack allows the ice to chill the bottles, yet keeps the bottles organized and dry.

The rack openings are 3" by 3". Bottles are not included. Tablecraft 916 (16 oz.) or 9085 (8.5 oz.) olive oil bottles are recommended.