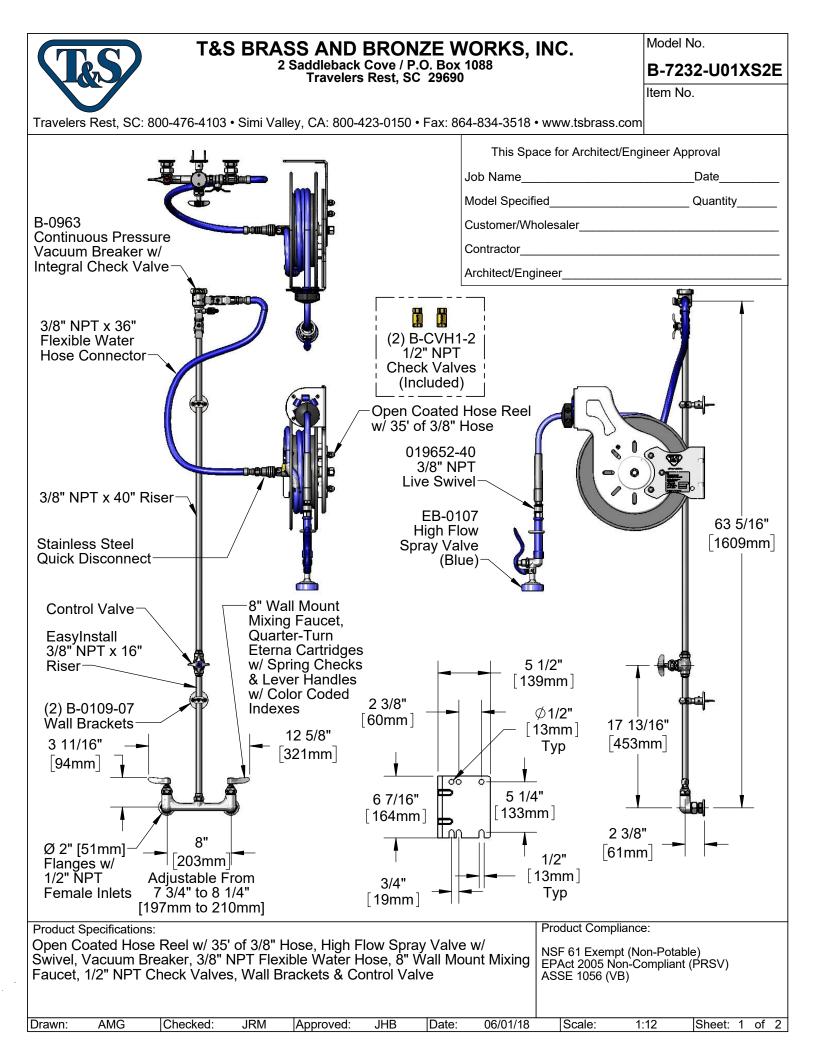

## T&S BRASS AND BRONZE WORKS, INC. 2 Saddleback Cove / P.O. Box 1088 Travelers Rest, SC 29690

Model No.

B-7232-U01XS2E

Item No.

| ITEM<br>NO. | SALES NO. | DESCRIPTION                                           |
|-------------|-----------|-------------------------------------------------------|
| 1           | 002832-40 | 8" Wal Mount Mixing Faucet                            |
| 2           | 000368-40 | Nipple, 3/8" x 16"                                    |
| 3           | B-0109-07 | Wall Bracket                                          |
| 4           | 0RK3      | Control Valve                                         |
| 5           | 002558-40 | 3/8" NPT x 40" Riser                                  |
| 6           | 001359-40 | Hex Bushing, 1/2" NPT Male x 3/8" NPT Female          |
| 7           | B-0963    | Vacuum Breaker 1/2 NPT<br>Female                      |
| 8           | 015073-40 | Female<br>Check Valve w/ 1/2" NPT<br>Adapter          |
| 9           | HW-2B-36  | 3/8" NPT x 36" Flexible Water<br>Hose                 |
| 10          | AW-5B     | 3/8" NPT Quick Disconnect                             |
| 11          | 002535-25 | 3/8" Close Nipple                                     |
| 12          | B-7232-01 | Open Stainless Steel Hose<br>Reel w/ 35' of 3/8" Hose |
| 13          | 019652-40 | 3/8" NPT Live Swivel                                  |
| 14          | 012504-40 | Grip Handle (Blue), 3/8" NPT                          |
| 15          | 000907-45 | Spray Valve Hold Down Ring                            |
| 16          | 010476-45 | #27 Washer                                            |
| 17          | EB-0107   | High Flow Spray Valve (Blue)                          |
| 18          | EZ-K      | EasyInstall Kit                                       |
| 19          | 001065-45 | O-Ring                                                |
| 20          | 014200-45 | Star Washer, Anti-Rotation                            |
|             |           |                                                       |

## <u>B-CVH1-2</u> 1/2" NPT Check Valve

 Product Specifications:
 Product Specifications:

 Open Coated Hose Reel w/ 35' of 3/8" Hose, High Flow Spray Valve w/
 Product Compliance:

 Swivel, Vacuum Breaker, 3/8" NPT Flexible Water Hose, 8" Wall Mount
 NSF 61 Exempt (Non-Potable)

 EPAct 2005 Non-Compliant (PRSV)
 ASSE 1056 (VB)

 Drawn:
 AMG
 Checked:
 JRM
 Approved:
 JHB
 Date:
 06/01/18
 Scale:
 NTS
 Sheet: 2 of 2