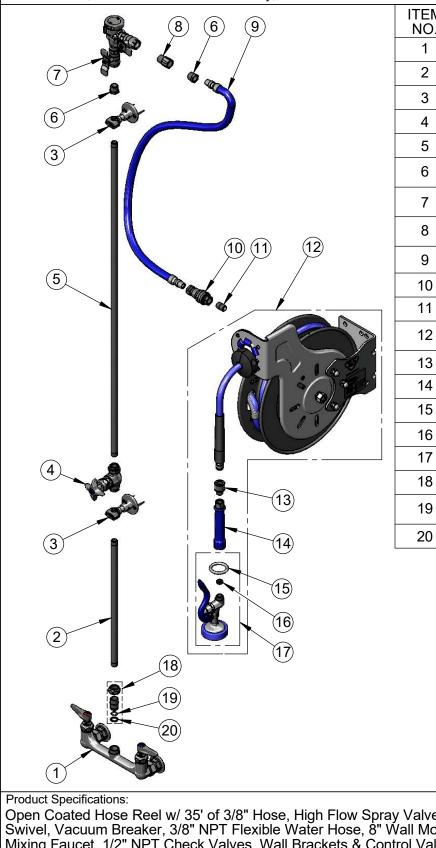

## T&S BRASS AND BRONZE WORKS, INC. 2 Saddleback Cove / P.O. Box 1088 Travelers Rest, SC 29690

Model No.

B-7232-U01XS2E

Item No.

| ITEM<br>NO. | SALES NO. | DESCRIPTION                                           |
|-------------|-----------|-------------------------------------------------------|
| 1           | 002832-40 | 8" Wal Mount Mixing Faucet                            |
| 2           | 000368-40 | Nipple, 3/8" x 16"                                    |
| 3           | B-0109-07 | Wall Bracket                                          |
| 4           | 0RK3      | Control Valve                                         |
| 5           | 002558-40 | 3/8" NPT x 40" Riser                                  |
| 6           | 001359-40 | Hex Bushing, 1/2" NPT Male x 3/8" NPT Female          |
| 7           | B-0963    | Vacuum Breaker 1/2 NPT<br>Female                      |
| 8           | 015073-40 | Female<br>Check Valve w/ 1/2" NPT<br>Adapter          |
| 9           | HW-2B-36  | 3/8" NPT x 36" Flexible Water<br>Hose                 |
| 10          | AW-5B     | 3/8" NPT Quick Disconnect                             |
| 11          | 002535-25 | 3/8" Close Nipple                                     |
| 12          | B-7232-01 | Open Stainless Steel Hose<br>Reel w/ 35' of 3/8" Hose |
| 13          | 019652-40 | 3/8" NPT Live Swivel                                  |
| 14          | 012504-40 | Grip Handle (Blue), 3/8" NPT                          |
| 15          | 000907-45 | Spray Valve Hold Down Ring                            |
| 16          | 010476-45 | #27 Washer                                            |
| 17          | EB-0107   | High Flow Spray Valve (Blue)                          |
| 18          | EZ-K      | EasyInstall Kit                                       |
| 19          | 001065-45 | O-Ring                                                |
| 20          | 014200-45 | Star Washer, Anti-Rotation                            |
|             |           |                                                       |