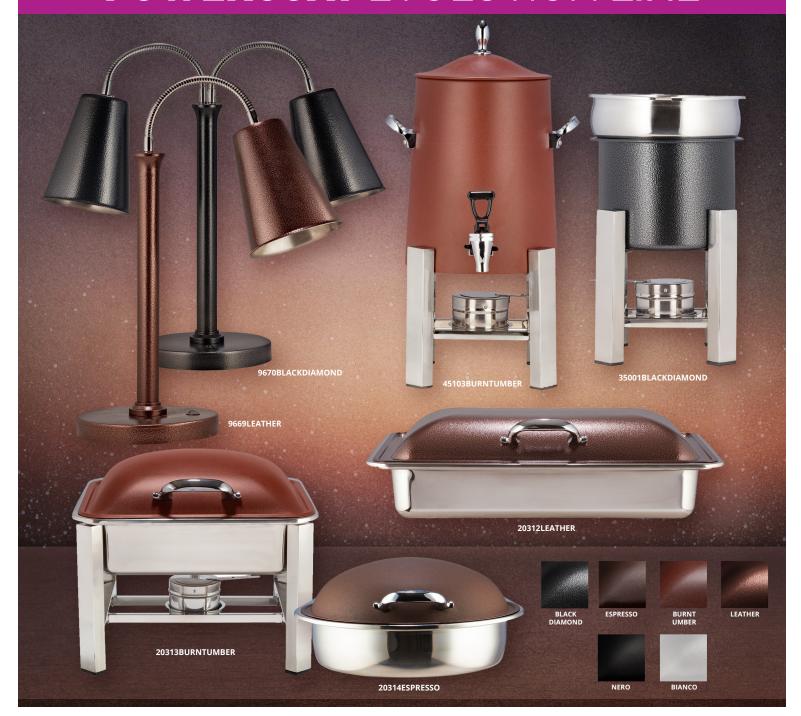

## **POWERCOAT** EVOLUTION LINE

## Bon Chef introduces a full collection of the PowerCoat Evolution.

We are proud to introduce four new trending colors: Leather, Burnt Umber, Espresso and Black Diamond. These colors range from high gloss to satin matte and provide what all food service operators are looking for: **The WOW Factor.** 

All colors in the **PowerCoat Evolution** Line are done in house on any Bon Chef Stainless Steel Chafer, Heat Lamp, Coffee Urn, Marmite, and even wine buckets! All **PowerCoat Evolution** coating is done in Bon Chef's own factory in New Jersey.